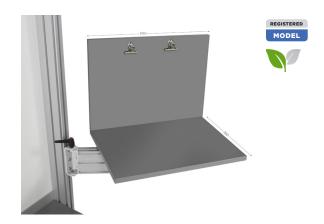

## **QUALIPOST 300C**

- Aluminium pivoting arm
- Stratified plate and back panel
- Allowable load: 10 kg/22 lb
- Delivered with 2 document clips

| 513528 | W 500 x D 360 x H 360 mm /W 19.69<br>x D 14.17 x H 14.17 inch pivoting<br>wall-mounted, without drawer | 5 days | In kit |
|--------|--------------------------------------------------------------------------------------------------------|--------|--------|
|--------|--------------------------------------------------------------------------------------------------------|--------|--------|