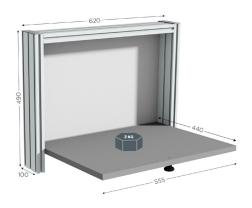

## **QUALIPOST 200A WALL-MOUNTED**

The indispensable wall-mounted quality control station |QUALIPOST 200A for space-saver.

The QUALIPOST® 200 can be fastened very easily to a wall and can be used as a standing-desk or seated.

- Stratified folding plate, with anti-shock edges on hinges
- Design: anodised aluminium structure which facilitates the attachment of accessories
- Reduced depth
- With a compartment for files, pens etc.
- Permissible load: 2 kg

|        |                                                                                  |        |           | ř |
|--------|----------------------------------------------------------------------------------|--------|-----------|---|
| 514100 | W 620 x D 440 x H 490 mm / W 24.41 x D<br>17.32 x H 19.29 inch with folding tray | 3 days | Assembled |   |