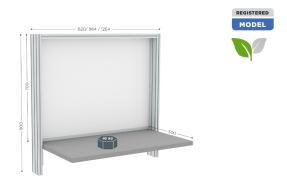

## **QUALIPOST 200B WALL-MOUNTED**

The indispensable wall-mounted quality control station IQUALIPOST 200B for space-saver.

The QUALIPOST® 200 can be fastened very easily to a wall and can be used as a standing-desk or seated.

- Stratified plate, with anti-shock edges on hinges
- Design: anodised aluminium structure which facilitates the attachment of accessories
- Reduced depth
- With a compartment for files, pens etc.
- Permissible load: 40 kg

| 516250 | W 620 x D 500 x H 900 mm / W<br>24.41 x D 19.69 x H 35.43 inch with<br>non-folding tray  | 3 days | Pre-<br>mounted |
|--------|------------------------------------------------------------------------------------------|--------|-----------------|
| 516260 | W 964 x D 500 x H 900 mm / W<br>37.95 x D 19.69 x H 35.43 inch with<br>non-folding tray  | 3 days | Pre-<br>mounted |
| 516270 | W 1264 x D 500 x H 900 mm / W<br>49.76 x D 19.69 x H 35.43 inch with<br>non-folding tray | 3 days | Pre-<br>mounted |