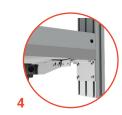

- Easy and quick adjustment thanks to its remote control fixed under the tray. Possibility of memorizing 4 positions.
- Many compatible QUALIPOST 600 accessories.
- Fixing kit for rear panel on QUALIPOST 2200 ERGO sold separately (code 511219), to be ordered with the back panel.
- Fixing kit for drawer 531200, 531205 and 531206 on the frame sold separately (code 511220), to be ordered with the drawer