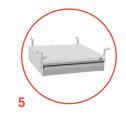

- Easy and quick adjustment thanks to its remote control fixed under the tray. Possibility of memorizing 4 positions.
- Many compatible QUALIPOST 600 accessories.
- Fixing kit for rear panel on QUALIPOST 2200 ERGO sold separately (code 511219), to be ordered with the back panel.
- Fixing kit for drawer 531200, 531205 and 531206 on the frame sold separately (code 511220), to be ordered with the drawer

## Accessories

| CODE   | DESIGNATION                                                                                                               |                                 |                                                          |                                                      | LEAD T. | PACKING    |
|--------|---------------------------------------------------------------------------------------------------------------------------|---------------------------------|----------------------------------------------------------|------------------------------------------------------|---------|------------|
| 511211 | l 1000 x P 750 x H 607 - 1252 mm / W 39.37 x D 29.53 x H 23.9 - 49.29 inch with stratified plate                          |                                 |                                                          |                                                      | 10 days | Premounted |
| 511212 | l 1200 x P 750 x H 607 - 1252 mm / W 47.24 x D 29.53 x H 23.9 - 49.29 inch with stratified plate                          |                                 |                                                          |                                                      | 10 days | Premounted |
| 511213 | l 1500 x P 750 x H 607 - 1252 mm / W 59.06 x D 29.53 x H 23.9 - 49.29 inch with stratified plate                          |                                 |                                                          |                                                      | 10 days | Premounted |
| 511214 | l 1800 x P 750 x H 607 - 1252 mm / W 70.87 x D 29.53 x H 23.9 - 49.29 inch with stratified plate                          |                                 |                                                          |                                                      | 10 days | Premounted |
| 511215 | l 2000 x P 750 x H 607 - 1252 mm / W 78.74 x D 29.53 xH 23.9 - 49.29 inch with stratified plate                           |                                 |                                                          |                                                      | 10 days | Premounted |
|        |                                                                                                                           | 1. Open rear bottom<br>H 900 mm | 2. Lacquered white<br>sheet steel rear bottom<br>H 900mm | 3. Perforated sheet<br>steel rear bottom<br>H 900 mm |         |            |
|        | L 1000 mm                                                                                                                 | 511551                          | 511561                                                   | 511571                                               | 10 days | Premounted |
|        | L 1200 mm                                                                                                                 | 511552                          | 511562                                                   | 511572                                               | 10 days | Premounted |
|        | L 1500 mm                                                                                                                 | 511553                          | 511563                                                   | 511573                                               | 10 days | Premounted |
|        | L 1800                                                                                                                    | 511554                          | 511564                                                   | 511574                                               | 10 days | Premounted |
|        | L 2000 mm                                                                                                                 | 511555                          | 511565                                                   | 511575                                               | 10 days | Premounted |
| 511219 | Set of 2 fixing brackets for rear panel on QUALIPOST 2200                                                                 |                                 |                                                          |                                                      | 10 days | Premounted |
| 511220 | Set of 4 fixing brackets for drawer on QUALIPOST 620 and 2200 (to be ordered with drawers code 531200, 531205 and 531506) |                                 |                                                          |                                                      | 10 days | Premounted |