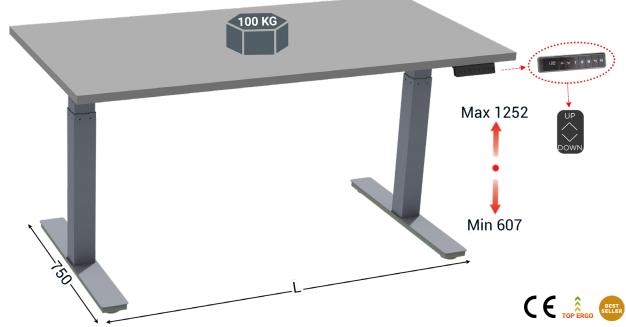

## QUALIPOST 2200 ERGO

Electrical and ergonomic industrial workstation

The ergonomically adjustable | QUALIPOST 2200 ERGO height-adjustable is designed to provide better working conditions in workshops.

Multi-functional, flexible and customisable, this electric workstation quickly changes height and allows the operator to choose between several working positions:sitting, standing or sit-stand position.

- Easy and quick adjustment thanks to its remote control fixed under the tray. Possibility of memorizing 4 positions.
- Many compatible QUALIPOST 600 accessories.
- Fixing kit for rear panel on QUALIPOST 2200 ERGO sold separately (code 511219), to be ordered with the back panel.
- Fixing kit for drawer 531200, 531205 and 531206 on the frame sold separately (code 511220), to be ordered with the drawer

## Accessories

| CODE   | DESIGNATION                                                                                                               |                                 |                                                          |                                                      | LEAD T. | PACKING    |
|--------|---------------------------------------------------------------------------------------------------------------------------|---------------------------------|----------------------------------------------------------|------------------------------------------------------|---------|------------|
| 511211 | l 1000 x P 750 x H 607 - 1252 mm / W 39.37 x D 29.53 x H 23.9 - 49.29 inch with stratified plate                          |                                 |                                                          |                                                      | 10 days | Premounted |
| 511212 | l 1200 x P 750 x H 607 - 1252 mm / W 47.24 x D 29.53 x H 23.9 - 49.29 inch with stratified plate                          |                                 |                                                          |                                                      | 10 days | Premounted |
| 511213 | l 1500 x P 750 x H 607 - 1252 mm / W 59.06 x D 29.53 x H 23.9 - 49.29 inch with stratified plate                          |                                 |                                                          |                                                      | 10 days | Premounted |
| 511214 | l 1800 x P 750 x H 607 - 1252 mm / W 70.87 x D 29.53 x H 23.9 - 49.29 inch with stratified plate                          |                                 |                                                          |                                                      | 10 days | Premounted |
| 511215 | l 2000 x P 750 x H 607 - 1252 mm / W 78.74 x D 29.53 xH 23.9 - 49.29 inch with stratified plate                           |                                 |                                                          |                                                      | 10 days | Premounted |
|        |                                                                                                                           | 1. Open rear bottom<br>H 900 mm | 2. Lacquered white<br>sheet steel rear bottom<br>H 900mm | 3. Perforated sheet<br>steel rear bottom<br>H 900 mm |         |            |
|        | L 1000 mm                                                                                                                 | 511551                          | 511561                                                   | 511571                                               | 10 days | Premounted |
|        | L 1200 mm                                                                                                                 | 511552                          | 511562                                                   | 511572                                               | 10 days | Premounted |
|        | L 1500 mm                                                                                                                 | 511553                          | 511563                                                   | 511573                                               | 10 days | Premounted |
|        | L 1800                                                                                                                    | 511554                          | 511564                                                   | 511574                                               | 10 days | Premounted |
|        | L 2000 mm                                                                                                                 | 511555                          | 511565                                                   | 511575                                               | 10 days | Premounted |
| 511219 | Set of 2 fixing brackets for rear panel on QUALIPOST 2200                                                                 |                                 |                                                          |                                                      | 10 days | Premounted |
| 511220 | Set of 4 fixing brackets for drawer on QUALIPOST 620 and 2200 (to be ordered with drawers code 531200, 531205 and 531506) |                                 |                                                          |                                                      | 10 days | Premounted |