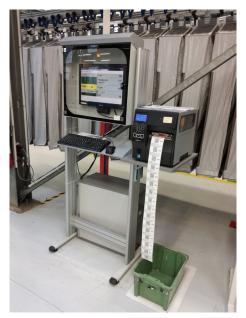

## MOBIPOST 500A Computer cabinet

- Version with universal adjustable support for all types of screens or with height adjustable metal case on an aluminium structure with rubber seals
- Ventilation kit with filters
- Inclined tablet for keyboard L 636 x D 230 mm/L 25.04 x D 9.06 Inch
- Additional shelf available as an accessory
- Admissible load: 25 kg/55 lb
- Vertical support for central unit (119216) as accessory
- Kit of 4 wheels Ø 75 mm/2.95 Inch (code 120050) with brake sold separately