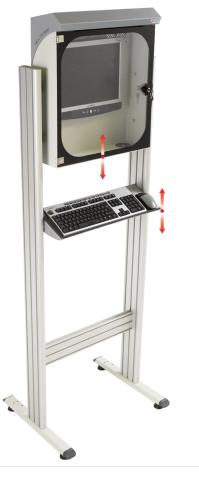

## MOBIPOST 500A Computer cabinet

- Version with universal adjustable support for all types of screens or with height adjustable metal case on an aluminium structure with rubber seals
- Ventilation kit with filters
- Inclined tablet for keyboard L 636 x D 230 mm/L 25.04 x D 9.06 Inch
- Additional shelf available as an accessory
- Admissible load: 25 kg/55 lb
- Vertical support for central unit (119216) as accessory
- Kit of 4 wheels Ø 75 mm/2.95 Inch (code 120050) with brake sold separately