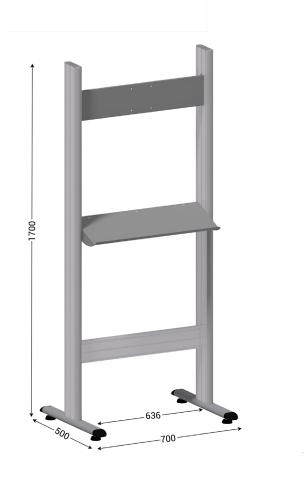

## MOBIPOST 500A Computer cabinet

- Version with universal adjustable support for all types of screens or with height adjustable metal case on an aluminium structure with rubber seals
- Ventilation kit with filters
- Inclined tablet for keyboard L 636 x D 230 mm/L 25.04 x D 9.06 Inch
- Additional shelf available as an accessory
- Admissible load: 25 kg/55 lb
- Vertical support for central unit (119216) as accessory
- Kit of 4 wheels Ø 75 mm/2.95 Inch (code 120050) with brake sold separately

| CODE   | DESIGNATION                                                                                               | LEAD TIME | PACKING |
|--------|-----------------------------------------------------------------------------------------------------------|-----------|---------|
| 215614 | W 700 x D 500 x H 1700 mm / W 27.56 x D<br>19.69 x H 66.93 Inch with screen protector<br>box              | 5 days    | In kit  |
| 215615 | W 700 x D 500 x H 1700 mm / W 27.56<br>x D 19.69 x H 66.93 Inch without screen<br>protector box           | 5 days    | In kit  |
| 215511 | Fixed shelf for MOBIPOST 500A W 620 x D<br>500 mm / W 24.41 x D 19.69 Inch fixing on<br>aluminium profile | 5 days    | In kit  |