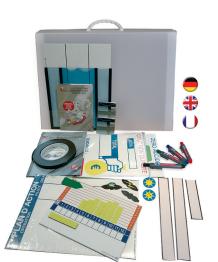

Immediate visualisation of indicators: quality, costs, deadline, motivation, safety, environment within the framework of pilot project. Briefcase including:

- 1 INSTRUCTION FOR USE to implement a PILOT Project
- 1 VISIOFLASH UNIVERSAL with 3 sets of symbols weather and 7 labels
- **1 VISIOFLASH ACTION PLAN magnetic**
- 1 VISIOFLASH GRAPH 12 months A4/8.26 × 11.69 Inch
- 1 PRODOC FORM magnetic
- 1 VISIOFLASH NON QUALITY COST with 3 sets of 10 magnetic figures
- **1 VISIOFLASH ACCIDENT cross**
- 1 PRODOC A4/8.26 × 11.69 Inch magnetic black
- 1 set of markers (black/blue/red/green)
- 1 magnetic label H 20 mm × L 5 m/H 0.78 × L 196.85 Inch
- 1 Printing tool SESA'PRINT

| CODE   | DESIGNATION                   | LEAD TIME | PACKING |
|--------|-------------------------------|-----------|---------|
| 829120 | Starter-Kit VISUAL MANAGEMENT | 3 days    | In kit  |