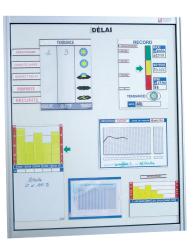

Immediate visualisation of indicators: quality, costs, deadline, motivation, safety, environment within the framework of pilot project. Briefcase including:

- 1 INSTRUCTION FOR USE to implement a PILOT Project
- 1 VISIOFLASH UNIVERSAL with 3 sets of symbols weather and 7 labels
- **1 VISIOFLASH ACTION PLAN magnetic**
- 1 VISIOFLASH GRAPH 12 months A4/8.26 × 11.69 Inch
- 1 PRODOC FORM magnetic
- 1 VISIOFLASH NON QUALITY COST with 3 sets of 10 magnetic figures
- **1 VISIOFLASH ACCIDENT cross**
- 1 PRODOC A4/8.26 × 11.69 Inch magnetic black
- 1 set of markers (black/blue/red/green)
- 1 magnetic label H 20 mm × L 5 m/H 0.78 × L 196.85 Inch
- 1 Printing tool SESA'PRINT