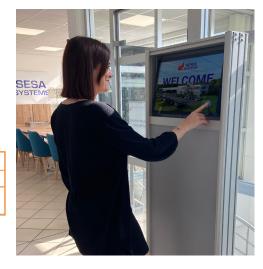

## **E-DOCBOARD DESIGN** Digital interactive terminal

The digital interactive kiosk [E-DOCBOARD DESIGN is ideal for reception environments. It is designed on an elegant aluminum structure with a sleek design and fits into the modernity of your spaces. It is also perfectly suited to your professional events and easy to transport.

- Chassis in natural anodized aluminum structure
- Solid steel base ensuring excellent stability of the assembly
- E-DOCBOARD 24" touch screen with Android 12 operating system
- Interactive terminal customizable according to your graphic charter (code 146023)