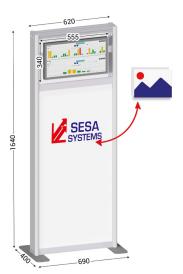

## **E-DOCBOARD DESIGN** Digital interactive terminal

The digital interactive kiosk [E-DOCBOARD DESIGN is ideal for reception environments. It is designed on an elegant aluminum structure with a sleek design and fits into the modernity of your spaces. It is also perfectly suited to your professional events and easy to transport.

- Chassis in natural anodized aluminum structure
- Solid steel base ensuring excellent stability of the assembly
- E-DOCBOARD 24" touch screen with Android 12 operating system
- Interactive terminal customizable according to your graphic charter (code 146023)

| CODE   | DESIGNATION                                                                       | LEAD TIME | PACKING   |
|--------|-----------------------------------------------------------------------------------|-----------|-----------|
| 730024 | W 690 x D 400 x H 1640 mm                                                         | 15 days   | Assembled |
| 146023 | Special adhesive with silk-screen printing on vinyl film for<br>E-DOCBOARD DESIGN | 15 days   | Assembled |