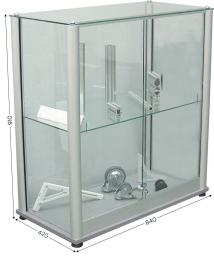

## **DISPLAY CASE LOW DESIGN**

## Glass display case

- Anodized aluminium structure
- Adjustable shelves
- As standard, closure with identical keys for all models. On special request: different keys
- Height 910 mm/35,82 lnch

| CODE   | DESIGNATION             | LEAD TIME | PACKING   |
|--------|-------------------------|-----------|-----------|
| 118330 | DISPLAY CASE LOW DESIGN | 15 days   | Assembled |