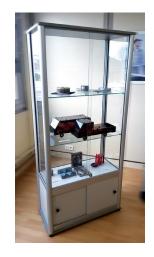

## **DISPLAY CASE HIGH DESIGN**

## Glass display case

- Anodized aluminium structure
- Design and glass walls
- As standard, closure with identical keys for any model. On special request: different keys.
- Adjustable shelves
- Lower storage unit
- Height: 1850 mm/72.83 lnch

| CODE   | DESIGNATION              | LEAD TIME | PACKING   |
|--------|--------------------------|-----------|-----------|
| 118310 | DISPLAY CASE HIGH DESIGN | 15 days   | Assembled |