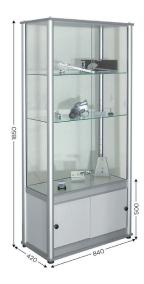

## **DISPLAY CASE HIGH DESIGN**

## Glass display case

- Anodized aluminium structure
- Design and glass walls
- As standard, closure with identical keys for any model. On special request: different keys.
- Adjustable shelves
- Lower storage unit
- Height: 1850 mm/72.83 lnch

| CODE   | DESIGNATION              | LEAD TIME | PACKING   |
|--------|--------------------------|-----------|-----------|
| 118310 | DISPLAY CASE HIGH DESIGN | 15 days   | Assembled |