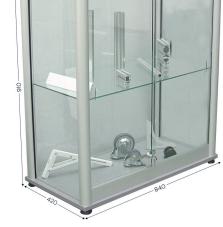

## **DISPLAY CASE LOW DESIGN**

## Glass display case

- Anodized aluminium structure
- Adjustable shelves
- As standard, closure with identical keys for all models. On special request: different keys
- Height 910 mm/35,82 lnch

| CODE   | DESIGNATION             | LEAD TIME | PACKING   |
|--------|-------------------------|-----------|-----------|
| 118330 | DISPLAY CASE LOW DESIGN | 15 days   | Assembled |