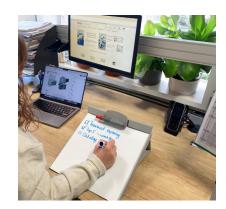

## Erasable felt-tip pen writing desk

Dry-erasable felt-tip pen writing desk | DATANOTE for instant note-taking and grouping daily documents in A4 format with a clip.
With the DATANOTE, write, erase and start over as many times as you want.

- Paper format: portrait (vertical) / Landscape (horizontal)
- Model: with clip
- Retractable inclined face to limit the space requirement
- 25° til1
- Document format: A4
- Material: PVC
- Color: grey