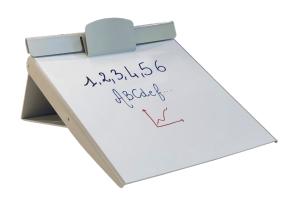

## Erasable felt-tip pen writing desk

Dry-erasable felt-tip pen writing desk | DATANOTE for instant note-taking and grouping daily documents in A4 format with a clip.
With the DATANOTE, write, erase and start over as many times as you want.

- Paper format: portrait (vertical) / Landscape (horizontal)
- Model: with clip
- Retractable inclined face to limit the space requirement
- 25° til1
- Document format: A4
- Material: PVC
- Color: grey