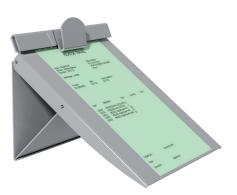

## Workshop magnetic writing desk

Writing lectern for workshop |DATAPOST A Magnetic for fastening to a table or machine for grouping together everyday A4 vertical or horizontal documents held in place by spring clamp. The inclined surface can be folded away to reduce the space taken.

- Format: portrait (vertical) / landscape (horizontal)
- Model: clipboard
- Foldable surface
- Document format: A4
- Fixing: magnetic
- Material: PVC
- Colour: grey

| The state of the s |
|--------------------------------------------------------------------------------------------------------------------------------------------------------------------------------------------------------------------------------------------------------------------------------------------------------------------------------------------------------------------------------------------------------------------------------------------------------------------------------------------------------------------------------------------------------------------------------------------------------------------------------------------------------------------------------------------------------------------------------------------------------------------------------------------------------------------------------------------------------------------------------------------------------------------------------------------------------------------------------------------------------------------------------------------------------------------------------------------------------------------------------------------------------------------------------------------------------------------------------------------------------------------------------------------------------------------------------------------------------------------------------------------------------------------------------------------------------------------------------------------------------------------------------------------------------------------------------------------------------------------------------------------------------------------------------------------------------------------------------------------------------------------------------------------------------------------------------------------------------------------------------------------------------------------------------------------------------------------------------------------------------------------------------------------------------------------------------------------------------------------------------|
|                                                                                                                                                                                                                                                                                                                                                                                                                                                                                                                                                                                                                                                                                                                                                                                                                                                                                                                                                                                                                                                                                                                                                                                                                                                                                                                                                                                                                                                                                                                                                                                                                                                                                                                                                                                                                                                                                                                                                                                                                                                                                                                                |