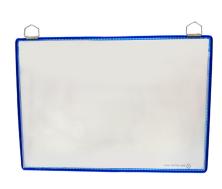

## **DOCAFLEX SLEEVE**

The DOCAFLEX pocket with handle is reversible, practical for displaying and framing all types of documents in business.

- Sizes available: A4/A3
- Color edge reinforced with strong steel wire
- Colours: assorted or 5 unique colors
- Set of 10 transparent PVC pockets with chrome metal handle
- Available in vertical or horizontal version

| DESIGNATION          | CODE                       |                           | LEAD     | PACKING   |
|----------------------|----------------------------|---------------------------|----------|-----------|
| DOCAFLEX with handle | Format A3<br>11.69"x16.54" | Format A4<br>8.27"x11.67' |          |           |
| Vertical assorted    | 353090                     | 354090                    | On stock | Set of 10 |
| Vertical yellow      | 353092                     | 354092                    | On stock | Set of 10 |
| Vertical blue        | 353093                     | 354093                    | On stock | Set of 10 |
| Vertical black ■     | 353094                     | 354094                    | On stock | Set of 10 |
| Vertical green       | 353095                     | 354095                    | On stock | Set of 10 |
| Vertical red         | 353096                     | 354096                    | On stock | Set of 10 |
| Horizontal assorted  | 353070                     | 354070                    | On stock | Set of 10 |