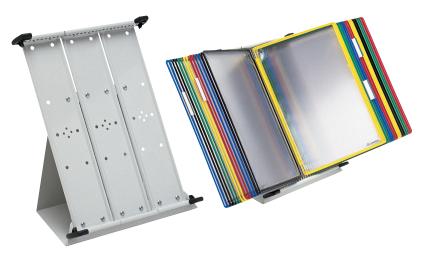

## **DOCAFLEX DESK STAND**

perfectly stable and solid. It can be placed on any desk, workstation or reception desk so that information is always accessible.

- Capacity: 10 to 60 pockets. Slanted light grey metal base Available formats : A4 or A3
- Pockets with pivots sold separately (see p 333).

| DOCAFLEX DESK<br>STAND empty | Format A4<br>8.27"x11.67" | Format A3<br>11.69"x16.54" |          |        |
|------------------------------|---------------------------|----------------------------|----------|--------|
| For 10 folders               | 334108                    | 323108                     | On stock | In kit |
| For 20 folders               | 334208                    | 323208                     | On stock | In kit |
| For 30 folders               | 334308                    | 323308                     | On stock | In kit |
| For 40 folders               | 334408                    | 323408                     | On stock | In kit |
| For 50 folders               | 334508                    | 323508                     | On stock | In kit |
| For 60 folders               | 334608                    | 323608                     | On stock | In kit |

| DOCAFLEX DESK<br>STAND Complete | Format A4<br>8.27"x11.67" | Format A3<br>11.69"x16.54" |          |        |
|---------------------------------|---------------------------|----------------------------|----------|--------|
| With 10 folders                 | 332410                    | 322310                     | On stock | In kit |
| With 20 folders                 | 332420                    | 322320                     | On stock | In kit |
| With 30 folders                 | 332430                    | 322330                     | On stock | In kit |
| With 40 folders                 | 332440                    | 322340                     | On stock | In kit |
| With 50 folders                 | 332450                    | 322450                     | On stock | In kit |
| With 60 folders                 | 332460                    | 322460                     | On stock | In kit |