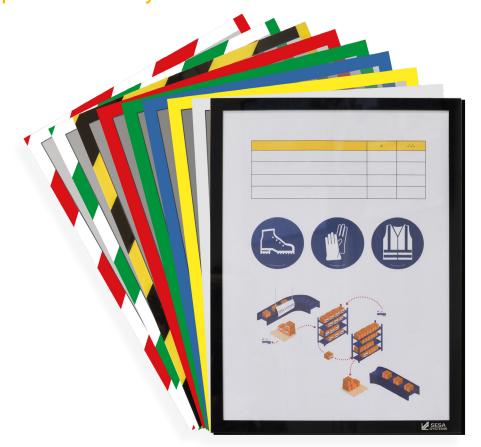

## Total protection of you documents

LEAD TIME

On stock

**DESIGNATION** 

The high-quality watertight document protection |PRODOC TIGHT offers complete protection for document in difficult environments. Its magnetic attaching on four sides is instantaneous, easy and efficient on all metal surfaces. The PRODOC® TIGHT will also enhance the presentation of documents such as certificates, diploma, etc.

- Format: A4/A3
- Choices of colours: 9
- Fastening: magnetic

| PRODOC TIGHT        | Format A4 (Kit of 2) | Format A3 (Per unit) | 8.5"x11" (Per unit) |          |
|---------------------|----------------------|----------------------|---------------------|----------|
| Black ■             | 124410               | 123410               | 127410              | On stock |
| White □             | 124411               | 123411               | 127411              | On stock |
| Yellow              | 124412               | 123412               | 127412              | On stock |
| Blue ■              | 124413               | 123413               | 127413              | On stock |
| Green ■             | 124415               | 123415               | 127415              | On stock |
| Red ■               | 124416               | 123416               | 127416              | On stock |
| PRODOC TIGHT SAFETY |                      |                      |                     |          |
| Yellow/Black        | 124432               |                      |                     | On stock |
| Green/White         | 124435               |                      |                     | On stock |