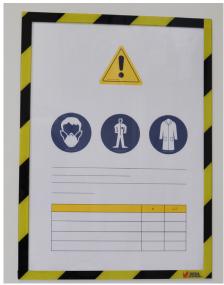

- Format: A4/A3
- Choices of colours: 9
- Fastening: magnetic

| PRODOC TIGHT        | Format A4 (Kit of 2) | Format A3 (Per unit) | 8.5"x11" (Per unit) |          |
|---------------------|----------------------|----------------------|---------------------|----------|
| Black ■             | 124410               | 123410               | 127410              | On stock |
| White □             | 124411               | 123411               | 127411              | On stock |
| Yellow              | 124412               | 123412               | 127412              | On stock |
| Blue ■              | 124413               | 123413               | 127413              | On stock |
| Green ■             | 124415               | 123415               | 127415              | On stock |
| Red ■               | 124416               | 123416               | 127416              | On stock |
| PRODOC TIGHT SAFETY |                      |                      |                     |          |
| Yellow/Black        | 124432               |                      |                     | On stock |
| Green/White         | 124435               |                      |                     | On stock |

CODE

Red/White **■**□

124436