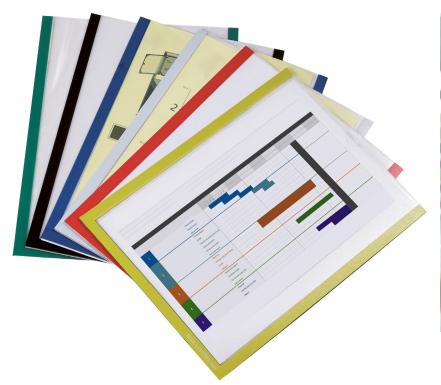

Allows you to easily define colors by themes for a clear and visual identification of information.

Format : A4 / A3 (Delivery in batches)

Color choices : 6

| DESIGNATION                        | CODE      |           | LEAD TIME |
|------------------------------------|-----------|-----------|-----------|
| PRODOC SUCTION CUPS Multi surfaces | Format A4 | Format A3 |           |
|                                    | Kit of 5  | Kit of 2  |           |
| Black ■                            | 124100    | 123104    | On stock  |
| White □                            | 124101    | 123101    | On stock  |
| Yellow -                           | 124102    | 123102    | On stock  |
| Blue■                              | 124103    | 123103    | On stock  |
| Green ■                            | 124105    | 123105    | On stock  |
| Red ■                              | 124106    | 123106    | On stock  |