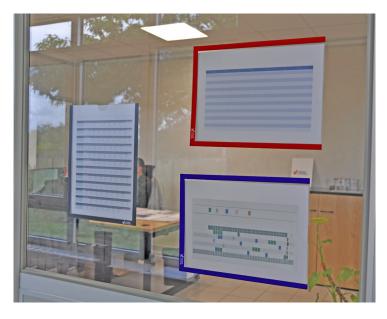

## Repositionable document protection

The repositionable document protector IPRODOC SUCTION CUPS is ideal for a quick and punctual display of repositionable

information on clean, smooth and smooth multi-surfaces (glass, stainless steel, wood...). Thanks to its back made of «micro-suction cups», it peels off easily without damaging the support. The back of the film is washable with water if the dust ends up making the adhesion less strong. It can be positioned as many times as you want.

Allows you to easily define colors by themes for a clear and visual identification of information.

Format : A4 / A3 (Delivery in batches)

Color choices : 6

| DESIGNATION                        | CODE      |           | LEAD TIME |
|------------------------------------|-----------|-----------|-----------|
| PRODOC SUCTION CUPS Multi surfaces | Format A4 | Format A3 |           |
|                                    | Kit of 5  | Kit of 2  |           |
| Black ■                            | 124100    | 123104    | On stock  |
| White □                            | 124101    | 123101    | On stock  |
| Yellow -                           | 124102    | 123102    | On stock  |
| Blue■                              | 124103    | 123103    | On stock  |
| Green ■                            | 124105    | 123105    | On stock  |
| Red ■                              | 124106    | 123106    | On stock  |