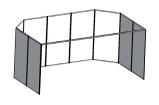

## **Examples of possible configurations**

|   | CODE   | DESIGNATION                                                                                                                              | LEAD    | PACKING    |
|---|--------|------------------------------------------------------------------------------------------------------------------------------------------|---------|------------|
|   | 118160 | W 1056 x H 2123 mm/41.57 x H 83.58 inch one varnished white sheet metal side for the magnetic display and one gray stretched fabric side | 15 days | Premounted |
| 1 | 118272 | Rubber connection profile L 2114 mm/83.23 inch                                                                                           | 5 days  | Per unit   |
| 2 | 143100 | Technical costs for new screen printing model                                                                                            | 15 days | Assembled  |
| 2 | 147099 | Customization of the fabric for ESPACE'INFO ACOUSTIC (color and logo) W 992 x H 1990 mm/39.06 x H 78.35 inch                             | 15 days | Per unit   |