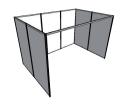

## **Examples of possible configurations**

|   | CODE   | DESIGNATION                                                                                                                              | LEAD    | PACKING    |
|---|--------|------------------------------------------------------------------------------------------------------------------------------------------|---------|------------|
|   | 118160 | W 1056 x H 2123 mm/41.57 x H 83.58 inch one varnished white sheet metal side for the magnetic display and one gray stretched fabric side | 15 days | Premounted |
| 1 | 118272 | Rubber connection profile L 2114 mm/83.23 inch                                                                                           | 5 days  | Per unit   |
| 2 | 143100 | Technical costs for new screen printing model                                                                                            | 15 days | Assembled  |
| 2 | 147099 | Customization of the fabric for ESPACE'INFO ACOUSTIC (color and logo) W 992 x H 1990 mm/39.06 x H 78.35 inch                             | 15 days | Per unit   |