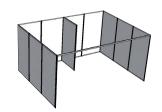

## **Examples of possible configurations**

|   | CODE   | DESIGNATION                                                                                                                              | LEAD    | PACKING    |
|---|--------|------------------------------------------------------------------------------------------------------------------------------------------|---------|------------|
|   | 118160 | W 1056 x H 2123 mm/41.57 x H 83.58 inch one varnished white sheet metal side for the magnetic display and one gray stretched fabric side | 15 days | Premounted |
| 1 | 118272 | Rubber connection profile L 2114 mm/83.23 inch                                                                                           | 5 days  | Per unit   |
| 2 | 143100 | Technical costs for new screen printing model                                                                                            | 15 days | Assembled  |
| 2 | 147099 | Customization of the fabric for ESPACE'INFO ACOUSTIC (color and logo) W 992 x H 1990 mm/39.06 x H 78.35 inch                             | 15 days | Per unit   |