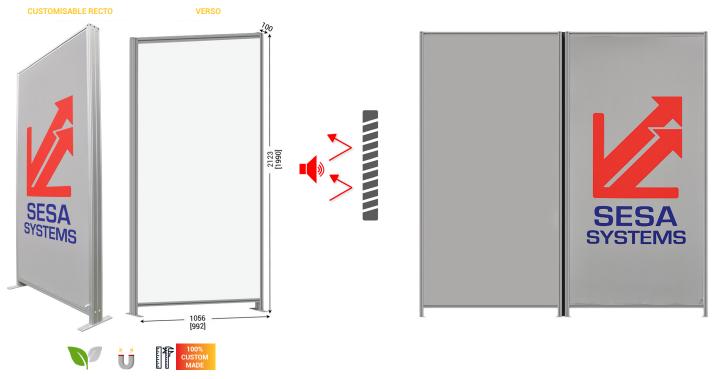

## Modular acoustic workshop partition for communication space

ESPACE'INFO ACOUSTIC is a highly stylish, flexible, modular, quick and easy to assemble acoustic workshop partition for communication areas, providing 'life-size' visibility.

An ingenious system with all the magnetic accessories you need to customise your project at the lowest possible cost.

Our recent workshop tests demonstrate the exceptional effectiveness of our acoustic panels in reducing noise, guaranteeing optimum sound comfort in a variety of environments.

- Modular panels in grooved satin anodised aluminium profile
- Several panels can be assembled quickly using flexible connecting profiles
- Varnished white sheet metal back for magnetic display
- High-performance acoustic insulation
- Moisture and fire resistant
- Customisable stretch fabric (colour and logo\*) \*subject to approval