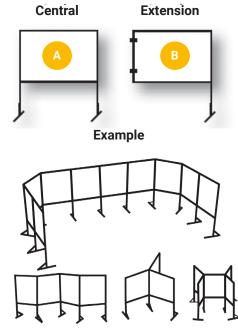

## **Features**

Available in 'central' configuration or combined with side 'extensions' fixed by removable hinges. Compatible with a wide range of accessories that can be fitted to its aluminium frame.