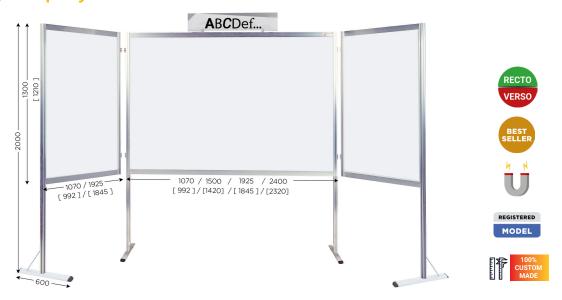

## **Features**

Available in 'central' configuration or combined with side 'extensions' fixed by removable hinges. Compatible with a wide range of accessories that can be fitted to its aluminium frame.

| DESIGNATION                                                           | CODE                        |                             |                                |                             | LEAD TIME | PACKING    |
|-----------------------------------------------------------------------|-----------------------------|-----------------------------|--------------------------------|-----------------------------|-----------|------------|
| MOD'INFO central                                                      | <b>L 1070 mm</b> 42.12 Inch | <b>L 1500 mm</b> 59.06 Inch | <b>L 1925 mm</b><br>75.78 Inch | <b>L 2400 mm</b> 94.49 Inch |           |            |
| White magnetic lacquered metal sheet with 2 feet                      | 120110                      | 120117                      | 120111                         |                             | 3 days    | Premounted |
| White lacquered metal sheet with 2 feet                               |                             |                             |                                | 120118                      | 3 days    | Premounted |
| Double-sided enamel 800°, usable H 1188<br>mm/46.77 Inch with 2 feet* | 120130*                     | 120137                      | 120131                         | 120138                      | 3 days    | Premounted |
| Transparent PMMA back panel with 2 feet                               | 120150                      | 120157                      | 120151                         |                             | 3 days    | Premounted |
| MOD'INFO extension                                                    |                             |                             |                                |                             |           |            |
| White lacquered metal sheet with 1 foot                               | 120112                      | 120116                      | 120113                         |                             | 3 days    | Premounted |
| Double-sided enamel 800° with 1 foot usable H<br>1188 mm/46.77 Inch   | 120132*                     | 120136                      | 120133                         |                             | 3 days    | Premounted |

<sup>\*</sup> Note: for the reference 120130, effective dimension: H 1210 mm

**Customize your product** 

Accessories to complete your product p.300 to 310