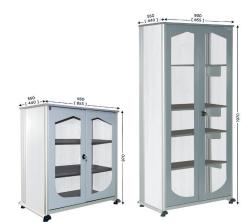

## **VISUAL CABINET 5S OFFICE**

Office storage cabinet

**OFFICE FURNITURE** 

The desk storage cabinet |VISUAL 5S OFFICE is made with an aluminium structure and white finish with melamine partitions.

- The PMMA plastic front face is transparent, leaving no hiding place for untidy storage and allowing sought items to be spotted at a glance
  - The walls are in laminated wood
- A three-point latch bar holds the two doors closed
- The shelves are easy to adjust to the required height
- Identification, to be achieved by using magnetic labels

| CODE   | DESIGNATION                                                                                               | LEAD TIME | PACKING   |
|--------|-----------------------------------------------------------------------------------------------------------|-----------|-----------|
| 680172 | W 930 x D 550 x H 970 mm version 2 shelves                                                                | 10 days   | ln kit    |
| 680173 | W 930 x D 550 x H 1970 mm version 4 shelves                                                               | 10 days   | ln kit    |
| 680155 | Additional shelf W 835 x D 430 mm / W 32.87 x D 16.93 Inch for 55 VISUAL CABINET (Permissible load 40 kg) | 5 days    | Assembled |
| 141415 | Customizable curved headband W 600 x H 200 mm/W 23.62 x H 7.87 inch with mounting bracket                 | On stock  | ln kit    |
| 541052 | Set of 4 swivel roller wheels with brake $Ø$ 100 mm                                                       | On stock  | In batch  |