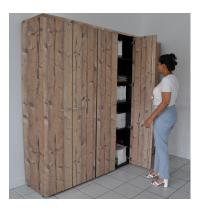

## STORAGE CABINET Hinged door storage cabinet

Aesthetic and practical, the hinged door storage unit is perfect for organising and structuring your workspace. Available in 3 colours and 2 heights to match your taste and office décor.

- Structure and doors in 16 mm/0.63 Inch thick melamine panels
- Shelves in 25 mm melamine, adjustable in 32 mm/1.26 Inch increments, 360 mm/14.17 Inch deep
- Doors fitted with dust seals and 100° opening metal hinges
- Adjustable jacks from inside the units
- 3-point locking system with interchangeable barrel. 2 keys, 1 of which is folding
- Aluminium-lacquered metal handles as standard

| CODE   | DESIGNATION                                  | LEAD TIME | PACKING    |
|--------|----------------------------------------------|-----------|------------|
| 680110 | white W 800 x D 480 x H 720 mm 1 shelf       | 15 days   | Premounted |
| 680111 | white W 800 x D 480 x H 2010 mm 4 shelves    | 15 days   | Premounted |
| 680660 | nebraska W 800 x D 480 x H 720 mm 1 shelf    | 15 days   | Premounted |
| 680661 | nebraska W 800 x D 480 x H 2010 mm 4 shelves | 15 days   | Premounted |
| 680770 | timber W 800 x D 480 x H 720 mm 1 shelf      | 15 days   | Premounted |
| 680771 | timber W 800 x D 480 x H 2010 mm 4 shelves   | 15 days   | Premounted |