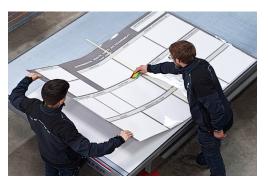

## 3. Layout fixing

The silk-screen is applied by us in our workshops.

| CODE   | DESIGNATION                                                                                                                                                                                                               | LEAD TIME | PACKING             |
|--------|---------------------------------------------------------------------------------------------------------------------------------------------------------------------------------------------------------------------------|-----------|---------------------|
| 146099 | Special adhesive with silk-screen printing on vinyl film marker writing quality.<br>Maximum height 1300 mm - 51,181 inch<br>Model to send with the request. We will send you a «ready for printing» to confirm the model. | 15 days   | Assembled delivered |
| 146012 | Repositionable screen-printed plate micro-suction per square meter (to be fixed to any surface)<br>Maximum height 1260 mm - 49,6063 inch                                                                                  | 15 days   | Assembled delivered |
| 146013 | Repositionable screen-printed plate micro-suction with ferrous per square meter (for mounting on smooth surfaces, glass and stainless steel). Maximum height 1260 mm - 49,6063 inch                                       | 15 days   | Assembled delivered |
| 146014 | Screen-printed flexible magnetic plate (for mounting on sheet metal or enamel)<br>Maximum height 1300 mm - 51,181 inch                                                                                                    | 15 days   | Assembled delivered |
| 143100 | Technical fees for new silk-screen print quality dry-erase marker                                                                                                                                                         | 15 days   | Assembled delivered |