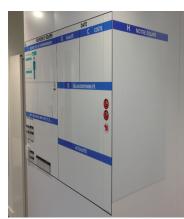

## YOUR VISUAL MANAGEMENT CHART SILK-SCREEN PRINTING

F

Custom fabrication

For more information, contact us

communication by customizing your paintings without limits, while Give your scope respecting defined produce a silk-screen print, certain information the standards for your projects. То information you need to know. The silkscreen template must be defined in computer format, including all column, box and text dimensions. The default font is Roboto (others on request). The usual colors are those of the SESA SYSTEMS graphic charter (others on request).