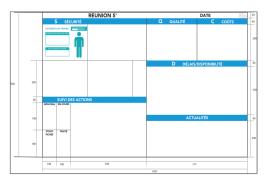

## YOUR VISUAL MANAGEMENT CHART SILK-SCREEN PRINTING

F

Custom fabrication

For more information, contact us

communication by customizing your paintings without limits, while Give your scope respecting defined produce a silk-screen print, certain information the standards for your projects. То information you need to know. The silkscreen template must be defined in computer format, including all column, box and text dimensions. The default font is Roboto (others on request). The usual colors are those of the SESA SYSTEMS graphic charter (others on request).