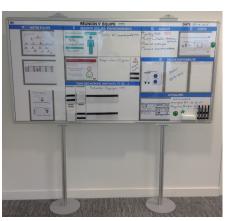

## YOUR VISUAL MANAGEMENT CHART SILK-SCREEN PRINTING

F

Custom fabrication

For more information, contact us

communication by customizing your paintings without limits, while Give your scope respecting defined produce a silk-screen print, certain information the standards for your projects. То information you need to know. The silkscreen template must be defined in computer format, including all column, box and text dimensions. The default font is Roboto (others on request). The usual colors are those of the SESA SYSTEMS graphic charter (others on request).