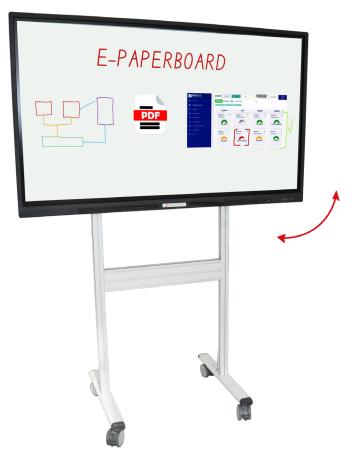

## **E-PAPERBOARD** Intuitive digital paperboard

A digital evolution of traditional whiteboards, the E-PAPERBOARD opens a new era of collaborative work within companies. Ergonomic and very easy to use, it has established itself as the new essential tool to promote creativity and the sharing of information.

The E-PAPERBOARD allows you to easily create, present, annotate, share or even move documents. Its intuitive and user-friendly interface ensures immediate handling for optimized productivity. The onboard technology reproduces the sensation of writing on paper, without the constraint of a specific stylus: any pen or hooded marker at hand works. Deleting content is just as simple and is done with a swipe of the palm over the area to be erased.

- 55" format
- Portrait/landscape orientation
- Double aluminum base on ø 75 mm/ 2.95 Inch casters with 90° rotating screen attachment

| CODE   | DESIGNATION                                     | LEAD TIME | PACKING    |
|--------|-------------------------------------------------|-----------|------------|
| 720050 | 55" W 1269 x H 773 mm base on wheels ø<br>75 mm | 20 days   | Premounted |