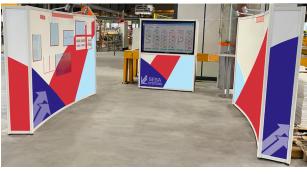

## **DESIGN TERMINAL** Design terminal for E-MEETING 65"

Designed to accommodate a 65" E-MEETING, the terminal design is a compact solution that offers effective protection against damages in an industrial environment.

- Chassis in natural anodized aluminum structure
- Opening side door
- Customizable design terminal according to your graphic charter (code 146024)
- E-MEETING 65" touch screen (code 710066) to be ordered separately