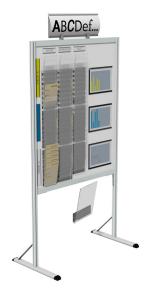

## **LEANFLASH PLANNING**

KANBAN visual planning support

KANBAN visual scheduling stand ILEANFLASH PLANNING is designed for quick and efficient visual scheduling. Different formats for all applications with several document capacity. LEANFLASH PLANNING provides limitless capacity and provides immediate visual management of the workload.