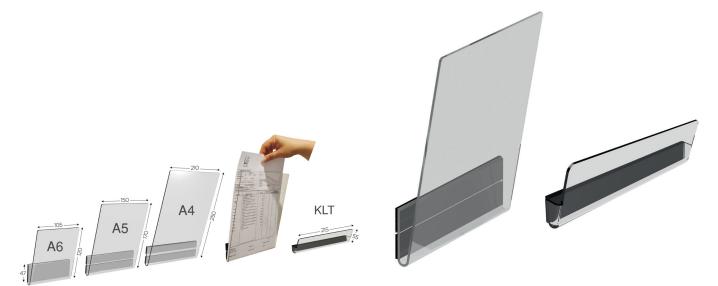

## **LEANFLASH PLANNING**

KANBAN visual planning support

KANBAN visual scheduling stand ILEANFLASH PLANNING is designed for quick and efficient visual scheduling. Different formats for all applications with several document capacity. LEANFLASH PLANNING provides limitless capacity and provides immediate visual management of the workload.

| CODE   | DESIGNATION                                  | LEAD TIME | PACKING  |
|--------|----------------------------------------------|-----------|----------|
| 130103 | Set of 5 LEANFLASH PLANNING KLT sticky       | On stock  | In batch |
| 130104 | Set of 2 LEANFLASH PLANNING A4 sticky        | On stock  | In batch |
| 130105 | Set of 2 LEANFLASH PLANNING A5 sticky        | On stock  | In batch |
| 130106 | Set of 2 LEANFLASH PLANNING A6 sticky        | On stock  | In batch |
| 130113 | Set of 5 LEANFLASH PLANNING KLT magnetic     | On stock  | In batch |
| 130114 | Set of 2 LEANFLASH PLANNING A4 magne-<br>tic | On stock  | In batch |
| 130115 | Set of 2 LEANFLASH PLANNING A5 magne-<br>tic | On stock  | In batch |
| 130116 | Set of 2 LEANFLASH PLANNING A6 magne-<br>tic | On stock  | In batch |