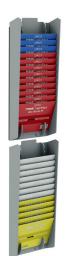

## **KANBAN** batching box

REGISTERED MODEL

CODE

130101

130111

The original KANBAN batching box |LEANFLASH FULZOTTO is aimed to visually structure the creation before manufacturing the order. From an empty starting point, the operator will progressively fill up the FULZE with the quantity of the batch, then extract the cards in order to form the next batch.

- The magnetic or adhesive attachment allows a limitless set up according to the quantities desired.
- The FULZOTTO with a capacity of 16 cards can be stacked and can hold one card by location.

| CODE   | DESIGNATION                                                | LEAD TIME | PACKING  |
|--------|------------------------------------------------------------|-----------|----------|
| 130119 | Magnetic W 107 x H 257 mm / W 4.21 x H 10.12 lnch 16 cards | On stock  | Per unit |