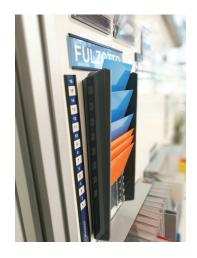

## KANBAN batch box

The original KANBAN batching box |LEANFLASH FULZE is aimed to visually structure the creation before manufacturing the order. From an empty starting point, the operator will progressively fill up the FULZE with the quantity of the batch, then extract the cards in order to form the next batch.

- The magnetic or adhesive attachment allows a limitless set up according to the quantities desired.
  - The FULZE is replenishable and can hold several cards.

**DESIGNATION** 

Set of 5 adhesive LEANFLASH FULZE L 100 mm / L 3.94 Inch