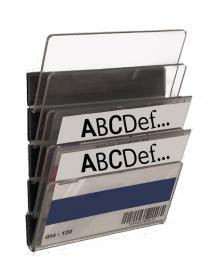

## KANBAN batch box

The original KANBAN batching box |LEANFLASH FULZE is aimed to visually structure the creation before manufacturing the order. From an empty starting point, the operator will progressively fill up the FULZE with the quantity of the batch, then extract the cards in order to form the next batch.

- The magnetic or adhesive attachment allows a limitless set up according to the quantities desired.
  - The FULZE is replenishable and can hold several cards.

**DESIGNATION** 

Set of 5 adhesive LEANFLASH FULZE L 100 mm / L 3.94 Inch