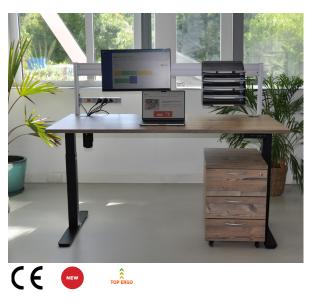

## **LEANERGO ELECTRIC DESK**

Electrically adjustable ergonomic desk

COMPOSE YOUR ELECTRICAL DESK

The ergonomic electric desk | LEANERGO ELECTRIC TABLE takes into account the specific physiological needs of users to transform the workspace into a place geared towards well-being. This desk allows you to adjust the height of the desk to quickly change position according to the height of the user or the type of work to be carried out.