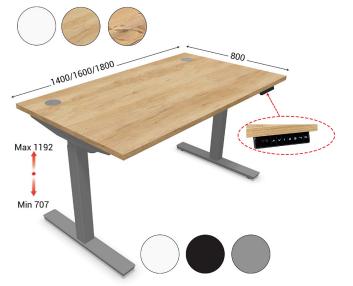

- Melamine top, thickness 25 mm/0.98 Inch, fitted with 2 cable glands ø 80 mm/3.15 Inch
- Adjustment via 'up & down' control box, 4 memory positions
- Telescopic metal structure with epoxy lacquer finish
- Platform height electrically adjustable from 707 to 1192 mm/27.83 to 46.93 Inch
- A wide range of accessories are available