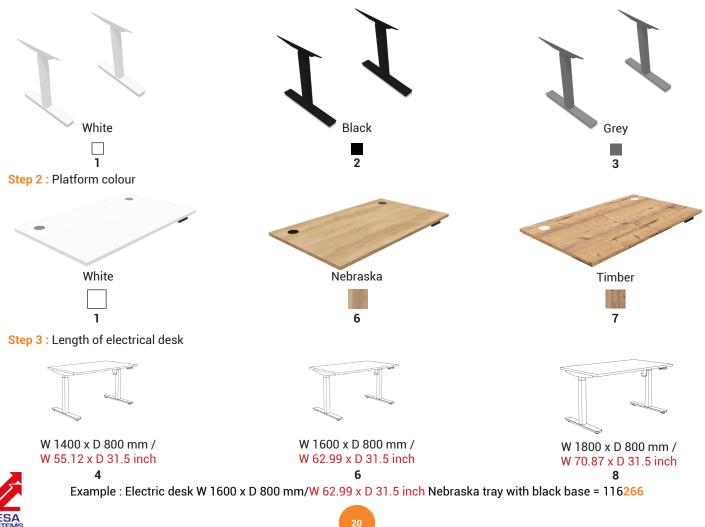

## Choose your components by adding their numbers to the code : 116\_\_\_

Step 1 : Base colour