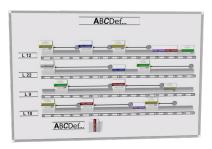

LEANFLASH SEQUENZ **KANBAN** sequencer

The KANBAN sequencer |LEANFLASH SEQUENZ allows you to quickly structure visual planning by sequence, and an instantaneous update using the horizontal slip of cards.

This original system provides the possibility of grouping and scheduling work loads together.

The LEANFLASH SEQUENZ with a length of 300 mm/11.81 lnch can be encasel

- Dimension: W 300 x H 40 mm/W 11.81 x H 1.57 Inch
- Use of colours or universal Kanban cards.
- Magnetic labels (green, yellow, red) sold separately

140705

140702

140706

128318

The KANBAN time management stand |LEANFLASH GESTIME is used with SEQUENZ. Two normally separate functions into one :

1 - Monitoring the operation with KANBAN card management

2 - Planning an operation according to the time it takes (Take Time, minutes, hours, days).

GESTIME is equipped with an extendable marker on a reel which is used for indicating milestones on a timescale.

This time scale is shown by a magnetic label that you can customise yourself. A printed document, output from the SESA PRINT software or in Word format, represents each time scale and slips into the transparent protective strip. This magnetic label is laid out under the SEQUENZ according to the chosen length of the planning chart. GESTIME is laid out horizontally in multiples without limit in SEQUENZ systems. You can juxtapose GESTIME modules to visually follow a planning schedule, simply and with very easy implementation. Operators can then visually «manage their production» all on their own, integrating the constraints of the job environment (time, multiples references, etc.)