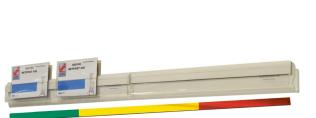

LEANFLASH SEQUENZ **KANBAN** sequencer

The KANBAN sequencer |LEANFLASH SEQUENZ allows you to quickly structure visual planning by sequence, and an instantaneous update using the horizontal slip of cards.

This original system provides the possibility of grouping and scheduling work loads together.

The LEANFLASH SEQUENZ with a length of 300 mm/11.81 lnch can be encasel

- Dimension: W 300 x H 40 mm/W 11.81 x H 1.57 Inch
- Use of colours or universal Kanban cards.
- Magnetic labels (green, yellow, red) sold separately