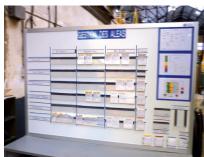

## LEANFLASH GESTIME KANBAN time management stand

Set of 5 magnetic PRODOC FORM transparent

REGISTERED MODEL

CODE

Inch

130501

130511

140715

140705

140702

140706

128318

The KANBAN time management stand |LEANFLASH GESTIME is used with SEQUENZ. Two normally separate functions into one :

1 - Monitoring the operation with KANBAN card management

2 - Planning an operation according to the time it takes (Take Time, minutes, hours, days).