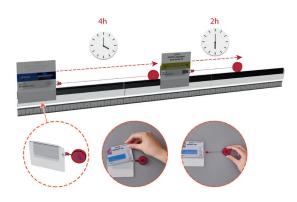

140705

140702

140706

128318

The KANBAN time management stand |LEANFLASH GESTIME is used with SEQUENZ. Two normally separate functions into one :

1 - Monitoring the operation with KANBAN card management

2 - Planning an operation according to the time it takes (Take Time, minutes, hours, days).

GESTIME is equipped with an extendable marker on a reel which is used for indicating milestones on a timescale.

This time scale is shown by a magnetic label that you can customise yourself. A printed document, output from the SESA PRINT software or in Word format, represents each time scale and slips into the transparent protective strip. This magnetic label is laid out under the SEQUENZ according to the chosen length of the planning chart. GESTIME is laid out horizontally in multiples without limit in SEQUENZ systems. You can juxtapose GESTIME modules to visually follow a planning schedule, simply and with very easy implementation. Operators can then visually «manage their production» all on their own, integrating the constraints of the job environment (time, multiples references, etc.)