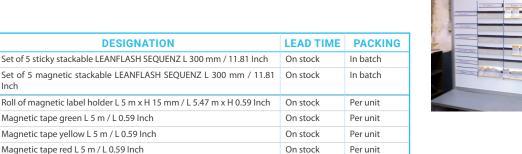

On stock

In batch

Use of colours or universal Kanban cards

| CODE   | DESIGNATION                                                           | LEAD TIME | PACKING  |
|--------|-----------------------------------------------------------------------|-----------|----------|
| 130282 | magnetic with red reel marker                                         | On stock  | ln kit   |
| 130511 | Set of 5 magnetic stackable LEANFLASH SEQUENZ L 300 mm / L 11.81 Inch | On stock  | In batch |