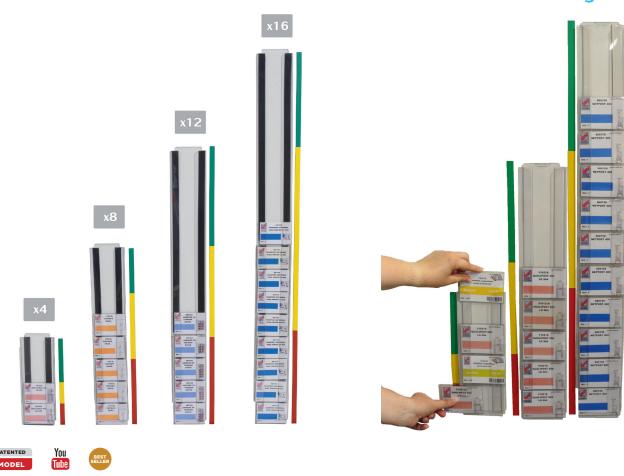

## FIFO KANBAN Scheduling support

The FIFO KANBAN planning support |LEANFLASH FIFO is a solution to ensure KANBAN control. Implementation is simple and immediate, from cards on which a label edited from a printer is affixed or slid. Thus the user will slide the cards into the LEANFLASH FIFO and will be able to follow the ideal level according to the visual color thresholds (green, yellow, red) from magnetic strips included.

- Capacity: 4, 8, 12 or 16 cards with the FIFO extension
- Use of colours or universal Kanban cards.
- Provided with 3 magnetic tapes to cut by yourself (green, yellow, red)

|   | CODE   | DESIGNATION                                                       | LEAD TIME | PACKING  |
|---|--------|-------------------------------------------------------------------|-----------|----------|
| Г | 130204 | W 106 x H 270 mm / W 4.17 x H 10.63 inch<br>4 cards               | On stock  | Per unit |
|   | 130210 | W 106 x H 570 mm / W 4.17 x H 22.44 inch<br>8 cards               | On stock  | Per unit |
|   | 130220 | W 106 x H 570 mm / W 4.17 x H 22.44 inch<br>EXTENSION for 8 cards | On stock  | Per unit |