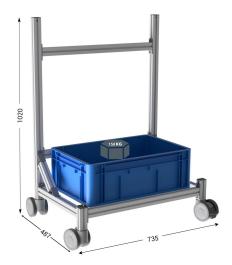

## **LEANDYNAMIC 200A**

## Handling trolley

The handling trolley |LEANDYNAMIC 200A is the essential solution to facilitate the transport of goods. The trolley is used to transport goods in cardboard or plastic boxes in the immediate vicinity of the production line.

- Grooved anodized aluminium uprights for easy assembly of accessories
- Equipped with 4 swivel castors ø 100 mm/3.94 lnch with brakes
- Pull handles
- Equipped with 1 level (capacity 3 bins)

| CODE   | DESIGNATION                                                          | LEAD TIME | PACKING |
|--------|----------------------------------------------------------------------|-----------|---------|
| 690401 | W 735 x D 487 x H 1020 mm / W 28.94 x D 19.17 x H 40.16 inch 1 level | 10 days   | In kit  |