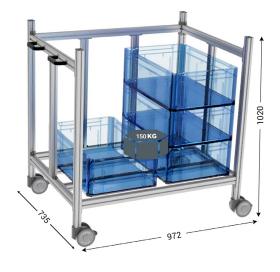

## **LEANDYNAMIC 200B**

## Handling trolley

The handling trolley |LEANDYNAMIC 200B is the essential solution to facilitate the transport of goods. The trolley is used to transport goods in cardboard or plastic boxes in the immediate vicinity of the production line.

- Grooved anodized aluminium uprights for easy assembly of accessories
- Equipped with 4 swivel castors ø 100 mm/3.94 Inch with brakes
- Pull handles
- Equipped with 1 level (capacity 6 bins)

| CODE   | DESIGNATION                                                          | LEAD TIME | PACKING |
|--------|----------------------------------------------------------------------|-----------|---------|
| 690411 | W 972 x D 735 x H 1020 mm / W 38.27 x D 28.94 x H 40.16 inch 1 level | 10 days   | In kit  |
|        |                                                                      |           |         |