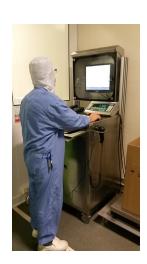

## **MOBIPOST 550C STAINLESS STEEL**

Stainless steel computer cabinet

## Stainless steel computer cabinet

1000

PACKING

- Anodised with slot filling capability
- Ventilation kit with filters
- Watertight PMMA door, lockable with key
- Stainless steal polished plate with Lateral door, lockable with key
- Slide-out shelf for keyboard and mouse with retractable front face
- Universal support INFOPOST 250 STAINLESS STEEL for any type of screens
- STAINLESS STEEL grade used: 304L
- Kit of 4 stainless steal wheels Ø 100 mm/3.94 Inch sold separately (code 541057)