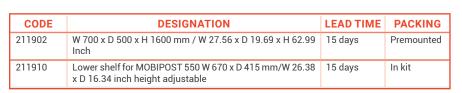

| CODE   | DESIGNATION                                                                            | LEAD TIME | PACKING    |
|--------|----------------------------------------------------------------------------------------|-----------|------------|
| 211914 | W 1232 x D 500 x H 1600 mm / W 27.56 x D 19.69 x H 62.99 lnch                          | 15 days   | Premounted |
| 211910 | Lower shelf for MOBIPOST 550 W 670 x D 415 mm/W 26.38 x D 16.34 inch height adjustable | 15 days   | In kit     |
| 541058 | Set of 6 stainless steel swivel roller wheels with brakes (Ø 100 mm / 95 mm rise)      | 20 days   | In batch   |