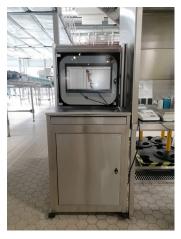

## **MOBIPOST 550B STAINLESS STEEL**

## Stainless steel computer cabinet

- Upper stainless steal case with rubber seals on an aluminium structure, adjustable height
- Anodised with slot filling capability
- Ventilation kit with filters
- Watertight PMMA door, lockable with key
- Stainless steal polished plate with Lateral door, lockable with key
- Slide-out shelf for keyboard and mouse with retractable front face
- Universal support INFOPOST 250 STAINLESS STEEL for any type of screens
- STAINLESS STEEL grade used: 304L
- ESD compatible
- Kit of 6 stainless steal wheels Ø 100 mm/3.94 Inch sold separately (code 541058)