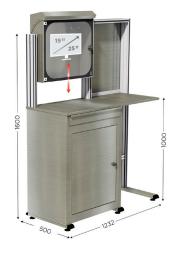

| CODE   | DESIGNATION                                                                            | LEAD TIME | PACKING    |
|--------|----------------------------------------------------------------------------------------|-----------|------------|
| 211914 | W 1232 x D 500 x H 1600 mm / W 27.56 x D 19.69 x H 62.99 lnch                          | 15 days   | Premounted |
| 211910 | Lower shelf for MOBIPOST 550 W 670 x D 415 mm/W 26.38 x D 16.34 inch height adjustable | 15 days   | In kit     |
| 541058 | Set of 6 stainless steel swivel roller wheels with brakes (Ø 100 mm / 95 mm rise)      | 20 days   | In batch   |