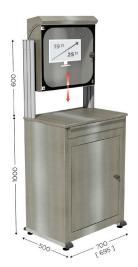

## **MOBIPOST 550A STAINLESS STEEL**

## Stainless steel computer cabinet

- Upper stainless steal case with rubber seals on an aluminium structure, adjustable height
- Anodised with slot filling capability
- Ventilation kit with filters
- Watertight PMMA door, lockable with key
- Stainless steal polished plate with Lateral door, lockable with key
- Slide-out shelf for keyboard and mouse with retractable front face
- Universal support INFOPOST 250 STAINLESS STEEL for any type of screens
- STAINLESS STEEL grade used: 304L
- ESD compatible
- Kit of 4 stainless steal wheels Ø 100 mm/3.94 Inch sold separately (code 541057)