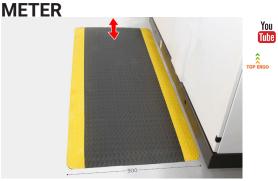

## ANTI-FATIGUE MATTING EXTRA PER

- Foam «cushion» sublayer guarantees great comfort and excellent anti-fatique properties
- Recommended for operators who remain at the work stations for long period of time
- Highly-resistant PVC surface with «diamond» pattern providing resistance to dirt.
- Upper firewall surface provides resistance to many chemical substances used in indust
- Thickness: 15 mm/0.59 Inch
- Maximum length 18 meters