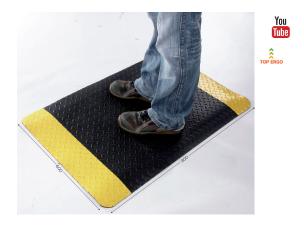

## **ANTI-FATIGUE MATTING EXTRA**

Our rubber anti-fatigue mat ensure comfort for operators who work in a static position throughout a long time. They ease fatigue in the back and legs when standing.

- Anti-fatigue properties
- Thermal, phonic and vibratory insulation
- Slip resistant properties for enhanced safety
- Very resistant surface
- Thickness: 15 mm/0.59 inch

| 571204 | ANTI-FATIGUE MATTING EXTRA L 900 x W 600 mm / L 35.43 x W 23.62 lnch | 25 days | Per unit |  |
|--------|----------------------------------------------------------------------|---------|----------|--|
|--------|----------------------------------------------------------------------|---------|----------|--|