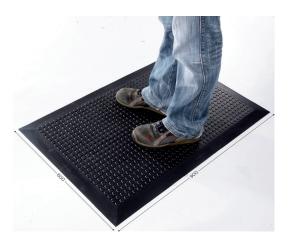

## **ANTI-FATIGUE MATTING PREMIUM**

- Made with wide bevelled edges to eliminate stumbling risks.
- 100% pure nitrile rubber with no recycled materials and no latex. Hard wearing with unbeatable life spon.
- Full range of ergonomic properties in addition to anti-fatigue.
- Its unique smooth-surfaced (uniform) design stimulates the body, improves blood circulation, and helps maintain employee alertness, thereby reducing sickness leave along with its associated expenses and quality problems.
- In addition, it makes equipment such as chairs and trolleys easier to wheel, requiring much less effort.
- Suitable for any type of environment.
- Thickness: 11 mm/0.43 Inch.

| 571205 | ANTI-FATIGUE MATTING PREMIUM L 900 x W 600 mm / L 35.43 x W 23.62 Inch | 25 days | Per unit |
|--------|------------------------------------------------------------------------|---------|----------|