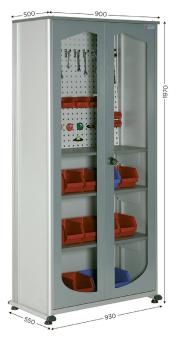

## 5S Workshop storage cabinet

- Steel base
- Cupboard with an anluminium structure
- Laminated wood walls
- Shelves height adjustable
- Doors with transparent PMMA front panels
- Closing of the doors by cremone (supplied with 2 keys) or code lock (without service key)

## **Accessories**

|                  | CODE   | DESIGNATION                                                                                                                            | LEAD.    | PACKING    |
|------------------|--------|----------------------------------------------------------------------------------------------------------------------------------------|----------|------------|
| A<br>A<br>B<br>B | 680160 | W 930 x D 550 x H 1970 mm/W 36.61 x D 21.65 x H 77.56 inch version 4 shelves with cremone lock (2 keys provided)                       | 3 days   | Premounted |
|                  | 680161 | W 930 x D 550 x H 1970 mm/W 36.61 x D 21.65 x H 77.56 inch version 3 shelves and perforated bottom with cremone lock (2 keys provided) | 3 days   | Premounted |
|                  | 680162 | W 930 x D 550 x H 970 mm/W 36.61 x D 21.65 x H 38.19 inch version 2 shelves with cremone lock (2 keys provided)                        | 3 days   | Premounted |
|                  | 680163 | W 930 x D 550 x H 1970 mm/W 36.61 x D 21.65 x H 77.56 inch version 4 shelves with code lock (without service key)                      | 10 days  | Premounted |
|                  | 680164 | W 930 x D 550 x H 970 mm/W 36.61 x D 21.65 x H 38.19 inch version 2 shelves with code lock (without service key)                       | 10 days  | Premounted |
| 1                | 541052 | Set of 4 swivel roller wheels with brake Ø 100 mm / Ø 3.94 lnch, 80 mm rise                                                            | On stock | In batch   |
| 2                | 141415 | Customizable curved sign W 600 x H 200 mm / W 23.62 x H 7.87 Inch with mounting bracket                                                | On stock | In kit     |
| 3                | 680155 | Additional shelf W 835 x D 430 mm / W 32.87 x D 16.93 Inch for 5S VISUAL CABINET (Load capacity 40 kg)                                 | 5 days   | Assembled  |