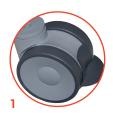

## **Accessories**

|                  | CODE   | DESIGNATION                                                                                                                            | LEAD.    | PACKING    |
|------------------|--------|----------------------------------------------------------------------------------------------------------------------------------------|----------|------------|
| A<br>A<br>B<br>B | 680160 | W 930 x D 550 x H 1970 mm/W 36.61 x D 21.65 x H 77.56 inch version 4 shelves with cremone lock (2 keys provided)                       | 3 days   | Premounted |
|                  | 680161 | W 930 x D 550 x H 1970 mm/W 36.61 x D 21.65 x H 77.56 inch version 3 shelves and perforated bottom with cremone lock (2 keys provided) | 3 days   | Premounted |
|                  | 680162 | W 930 x D 550 x H 970 mm/W 36.61 x D 21.65 x H 38.19 inch version 2 shelves with cremone lock (2 keys provided)                        | 3 days   | Premounted |
|                  | 680163 | W 930 x D 550 x H 1970 mm/W 36.61 x D 21.65 x H 77.56 inch version 4 shelves with code lock (without service key)                      | 10 days  | Premounted |
|                  | 680164 | W 930 x D 550 x H 970 mm/W 36.61 x D 21.65 x H 38.19 inch version 2 shelves with code lock (without service key)                       | 10 days  | Premounted |
| 1                | 541052 | Set of 4 swivel roller wheels with brake Ø 100 mm / Ø 3.94 lnch, 80 mm rise                                                            | On stock | In batch   |
| 2                | 141415 | Customizable curved sign W 600 x H 200 mm / W 23.62 x H 7.87 Inch with mounting bracket                                                | On stock | In kit     |
| 3                | 680155 | Additional shelf W 835 x D 430 mm / W 32.87 x D 16.93 Inch for 5S VISUAL CABINET (Load capacity 40 kg)                                 | 5 days   | Assembled  |