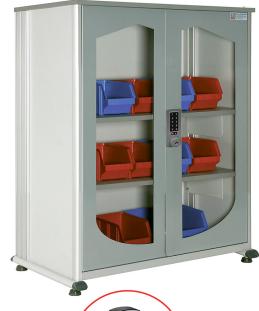

## 5S Workshop storage cabinet

- Steel base
- Cupboard with an anluminium structure
- Laminated wood walls
- Shelves height adjustable
- Doors with transparent PMMA front panels
- Closing of the doors by cremone (supplied with 2 keys) or code lock (without service key)

## **Accessories**

|                  | CODE   | DESIGNATION                                                                                                                            | LEAD.    | PACKING    |
|------------------|--------|----------------------------------------------------------------------------------------------------------------------------------------|----------|------------|
| A<br>A<br>B<br>B | 680160 | W 930 x D 550 x H 1970 mm/W 36.61 x D 21.65 x H 77.56 inch version 4 shelves with cremone lock (2 keys provided)                       | 3 days   | Premounted |
|                  | 680161 | W 930 x D 550 x H 1970 mm/W 36.61 x D 21.65 x H 77.56 inch version 3 shelves and perforated bottom with cremone lock (2 keys provided) | 3 days   | Premounted |
|                  | 680162 | W 930 x D 550 x H 970 mm/W 36.61 x D 21.65 x H 38.19 inch version 2 shelves with cremone lock (2 keys provided)                        | 3 days   | Premounted |
|                  | 680163 | W 930 x D 550 x H 1970 mm/W 36.61 x D 21.65 x H 77.56 inch version 4 shelves with code lock (without service key)                      | 10 days  | Premounted |
|                  | 680164 | W 930 x D 550 x H 970 mm/W 36.61 x D 21.65 x H 38.19 inch version 2 shelves with code lock (without service key)                       | 10 days  | Premounted |
| 1                | 541052 | Set of 4 swivel roller wheels with brake Ø 100 mm / Ø 3.94 lnch, 80 mm rise                                                            | On stock | In batch   |
| 2                | 141415 | Customizable curved sign W 600 x H 200 mm / W 23.62 x H 7.87 Inch with mounting bracket                                                | On stock | In kit     |
| 3                | 680155 | Additional shelf W 835 x D 430 mm / W 32.87 x D 16.93 Inch for 5S VISUAL CABINET (Load capacity 40 kg)                                 | 5 days   | Assembled  |