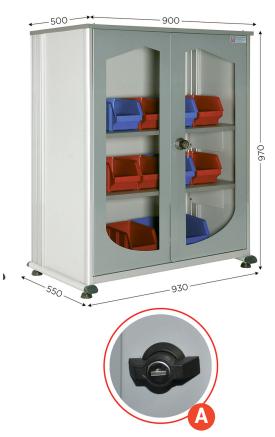

## 5S Workshop storage cabinet

- Steel base
- Cupboard with an anluminium structure
- Laminated wood walls
- Shelves height adjustable
- Doors with transparent PMMA front panels
- Closing of the doors by cremone (supplied with 2 keys) or code lock (without service key)

## **Accessories**

|                  | CODE   | DESIGNATION                                                                                                                            | LEAD.    | PACKING    |
|------------------|--------|----------------------------------------------------------------------------------------------------------------------------------------|----------|------------|
| A<br>A<br>B<br>B | 680160 | W 930 x D 550 x H 1970 mm/W 36.61 x D 21.65 x H 77.56 inch version 4 shelves with cremone lock (2 keys provided)                       | 3 days   | Premounted |
|                  | 680161 | W 930 x D 550 x H 1970 mm/W 36.61 x D 21.65 x H 77.56 inch version 3 shelves and perforated bottom with cremone lock (2 keys provided) | 3 days   | Premounted |
|                  | 680162 | W 930 x D 550 x H 970 mm/W 36.61 x D 21.65 x H 38.19 inch version 2 shelves with cremone lock (2 keys provided)                        | 3 days   | Premounted |
|                  | 680163 | W 930 x D 550 x H 1970 mm/W 36.61 x D 21.65 x H 77.56 inch version 4 shelves with code lock (without service key)                      | 10 days  | Premounted |
|                  | 680164 | W 930 x D 550 x H 970 mm/W 36.61 x D 21.65 x H 38.19 inch version 2 shelves with code lock (without service key)                       | 10 days  | Premounted |
| 1                | 541052 | Set of 4 swivel roller wheels with brake Ø 100 mm / Ø 3.94 lnch, 80 mm rise                                                            | On stock | In batch   |
| 2                | 141415 | Customizable curved sign W 600 x H 200 mm / W 23.62 x H 7.87 Inch with mounting bracket                                                | On stock | In kit     |
| 3                | 680155 | Additional shelf W 835 x D 430 mm / W 32.87 x D 16.93 Inch for 5S VISUAL CABINET (Load capacity 40 kg)                                 | 5 days   | Assembled  |