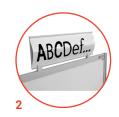

## **Accessories**

|                  | CODE   | DESIGNATION                                                                                                                            | LEAD.    | PACKING    |
|------------------|--------|----------------------------------------------------------------------------------------------------------------------------------------|----------|------------|
| A<br>A<br>B<br>B | 680160 | W 930 x D 550 x H 1970 mm/W 36.61 x D 21.65 x H 77.56 inch version 4 shelves with cremone lock (2 keys provided)                       | 3 days   | Premounted |
|                  | 680161 | W 930 x D 550 x H 1970 mm/W 36.61 x D 21.65 x H 77.56 inch version 3 shelves and perforated bottom with cremone lock (2 keys provided) | 3 days   | Premounted |
|                  | 680162 | W 930 x D 550 x H 970 mm/W 36.61 x D 21.65 x H 38.19 inch version 2 shelves with cremone lock (2 keys provided)                        | 3 days   | Premounted |
|                  | 680163 | W 930 x D 550 x H 1970 mm/W 36.61 x D 21.65 x H 77.56 inch version 4 shelves with code lock (without service key)                      | 10 days  | Premounted |
|                  | 680164 | W 930 x D 550 x H 970 mm/W 36.61 x D 21.65 x H 38.19 inch version 2 shelves with code lock (without service key)                       | 10 days  | Premounted |
| 1                | 541052 | Set of 4 swivel roller wheels with brake Ø 100 mm / Ø 3.94 lnch, 80 mm rise                                                            | On stock | In batch   |
| 2                | 141415 | Customizable curved sign W 600 x H 200 mm / W 23.62 x H 7.87 Inch with mounting bracket                                                | On stock | In kit     |
| 3                | 680155 | Additional shelf W 835 x D 430 mm / W 32.87 x D 16.93 Inch for 5S VISUAL CABINET (Load capacity 40 kg)                                 | 5 days   | Assembled  |