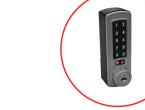

## 5S Workshop storage cabinet

- Steel base
- Cupboard with an anluminium structure
- Laminated wood walls
- Shelves height adjustable
- Doors with transparent PMMA front panels
- Closing of the doors by cremone (supplied with 2 keys) or code lock (without service key)

## **Accessories**

|                  | CODE   | DESIGNATION                                                                                                                            | LEAD.    | PACKING    |
|------------------|--------|----------------------------------------------------------------------------------------------------------------------------------------|----------|------------|
| A<br>A<br>B<br>B | 680160 | W 930 x D 550 x H 1970 mm/W 36.61 x D 21.65 x H 77.56 inch version 4 shelves with cremone lock (2 keys provided)                       | 3 days   | Premounted |
|                  | 680161 | W 930 x D 550 x H 1970 mm/W 36.61 x D 21.65 x H 77.56 inch version 3 shelves and perforated bottom with cremone lock (2 keys provided) | 3 days   | Premounted |
|                  | 680162 | W 930 x D 550 x H 970 mm/W 36.61 x D 21.65 x H 38.19 inch version 2 shelves with cremone lock (2 keys provided)                        | 3 days   | Premounted |
|                  | 680163 | W 930 x D 550 x H 1970 mm/W 36.61 x D 21.65 x H 77.56 inch version 4 shelves with code lock (without service key)                      | 10 days  | Premounted |
|                  | 680164 | W 930 x D 550 x H 970 mm/W 36.61 x D 21.65 x H 38.19 inch version 2 shelves with code lock (without service key)                       | 10 days  | Premounted |
| 1                | 541052 | Set of 4 swivel roller wheels with brake Ø 100 mm / Ø 3.94 lnch, 80 mm rise                                                            | On stock | In batch   |
| 2                | 141415 | Customizable curved sign W 600 x H 200 mm / W 23.62 x H 7.87 Inch with mounting bracket                                                | On stock | In kit     |
| 3                | 680155 | Additional shelf W 835 x D 430 mm / W 32.87 x D 16.93 Inch for 5S VISUAL CABINET (Load capacity 40 kg)                                 | 5 days   | Assembled  |