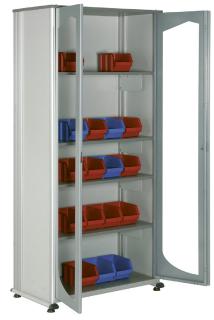

## **Accessories**

|                  | CODE   | DESIGNATION                                                                                                                            | LEAD.    | PACKING    |
|------------------|--------|----------------------------------------------------------------------------------------------------------------------------------------|----------|------------|
| A<br>A<br>B<br>B | 680160 | W 930 x D 550 x H 1970 mm/W 36.61 x D 21.65 x H 77.56 inch version 4 shelves with cremone lock (2 keys provided)                       | 3 days   | Premounted |
|                  | 680161 | W 930 x D 550 x H 1970 mm/W 36.61 x D 21.65 x H 77.56 inch version 3 shelves and perforated bottom with cremone lock (2 keys provided) | 3 days   | Premounted |
|                  | 680162 | W 930 x D 550 x H 970 mm/W 36.61 x D 21.65 x H 38.19 inch version 2 shelves with cremone lock (2 keys provided)                        | 3 days   | Premounted |
|                  | 680163 | W 930 x D 550 x H 1970 mm/W 36.61 x D 21.65 x H 77.56 inch version 4 shelves with code lock (without service key)                      | 10 days  | Premounted |
|                  | 680164 | W 930 x D 550 x H 970 mm/W 36.61 x D 21.65 x H 38.19 inch version 2 shelves with code lock (without service key)                       | 10 days  | Premounted |
| 1                | 541052 | Set of 4 swivel roller wheels with brake Ø 100 mm / Ø 3.94 lnch, 80 mm rise                                                            | On stock | In batch   |
| 2                | 141415 | Customizable curved sign W 600 x H 200 mm / W 23.62 x H 7.87 Inch with mounting bracket                                                | On stock | In kit     |
| 3                | 680155 | Additional shelf W 835 x D 430 mm / W 32.87 x D 16.93 Inch for 5S VISUAL CABINET (Load capacity 40 kg)                                 | 5 days   | Assembled  |