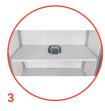

## **5S VISUAL CABINET**

## 5S Workshop storage cabinet

- Steel base
- Cupboard with an anluminium structure
- Laminated wood walls
- Shelves height adjustable
- Doors with transparent PMMA front panels
- Closing of the doors by cremone (supplied with 2 keys) or code lock (without service key)

## **Accessories**

|                  | CODE   | DESIGNATION                                                                                                                            | LEAD.    | PACKING    |
|------------------|--------|----------------------------------------------------------------------------------------------------------------------------------------|----------|------------|
| A<br>A<br>B<br>B | 680160 | W 930 x D 550 x H 1970 mm/W 36.61 x D 21.65 x H 77.56 inch version 4 shelves with cremone lock (2 keys provided)                       | 3 days   | Premounted |
|                  | 680161 | W 930 x D 550 x H 1970 mm/W 36.61 x D 21.65 x H 77.56 inch version 3 shelves and perforated bottom with cremone lock (2 keys provided) | 3 days   | Premounted |
|                  | 680162 | W 930 x D 550 x H 970 mm/W 36.61 x D 21.65 x H 38.19 inch version 2 shelves with cremone lock (2 keys provided)                        | 3 days   | Premounted |
|                  | 680163 | W 930 x D 550 x H 1970 mm/W 36.61 x D 21.65 x H 77.56 inch version 4 shelves with code lock (without service key)                      | 10 days  | Premounted |
|                  | 680164 | W 930 x D 550 x H 970 mm/W 36.61 x D 21.65 x H 38.19 inch version 2 shelves with code lock (without service key)                       | 10 days  | Premounted |
| 1                | 541052 | Set of 4 swivel roller wheels with brake Ø 100 mm / Ø 3.94 lnch, 80 mm rise                                                            | On stock | In batch   |
| 2                | 141415 | Customizable curved sign W 600 x H 200 mm / W 23.62 x H 7.87 Inch with mounting bracket                                                | On stock | In kit     |
| 3                | 680155 | Additional shelf W 835 x D 430 mm / W 32.87 x D 16.93 Inch for 5S VISUAL CABINET (Load capacity 40 kg)                                 | 5 days   | Assembled  |