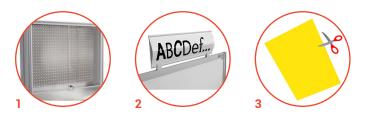

## **Accessories**

| CODE   | DESIGNATION                                                                                         | LEAD TIME | PACKING    |
|--------|-----------------------------------------------------------------------------------------------------|-----------|------------|
| 603470 | W 620 x D 500 x H 1700 mm / W 24.41 x D 19.69 x H 66.93 inch with melamine tray and bottom storage  | 10 days   | Premounted |
| 603480 | W 964 x D 500 x H 1700 mm / W 37.95 x D 19.69 x H 66.93 inch with melamine tray and bottom storage  | 10 days   | Premounted |
| 603490 | W 1264 x D 500 x H 1700 mm / W 49.76 x D 19.69 x H 66.93 inch with melamine tray and bottom storage | 10 days   | Premounted |
| 621026 | Sliding lockable PMMA doors with key W 620 mm/W 24.41 inch                                          | 10 days   | Premounted |
| 621027 | Sliding lockable PMMA doors with key W 964 mm/W 37.95 inch                                          | 10 days   | Premounted |
| 621028 | Sliding lockable PMMA doors with key W 1264 mm/W 49.76 inch                                         | 10 days   | Premounted |
| 141415 | Customizable curved headband W 600 x H 200 mm/W 23.62 x H 7.87 inch with mounting bracket           | On stock  | In kit     |
| 141402 | Customizable curved headband W 300 x H 200 mm/W 11.81 x H 7.87 inch with mounting bracket           | On stock  | In kit     |
| 141405 | Customizable curved headband W 1000 x H 200 mm/W 39.37 x H 7.87 inch with mounting bracket          | On stock  | In kit     |
| 140632 | Magnetic sheet A3 yellow to be cut up                                                               | On stock  | Per unit   |