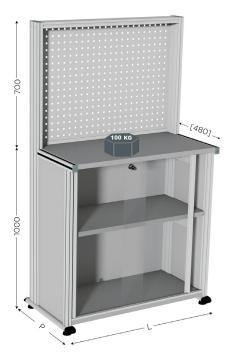

## MAINTPOST 800B Tool-holder workstation

U

The TPM Maintenance Station |MAINTPOST 800B is associated with machines and environments that needs tools for immediate maintenance.

A very compact solution allows implementation in production with numerous options that permit you to optimise working conditions as well as a clean, tidy and rational space.

- Steel base protected by grey epoxy paint, anodised aluminium pillars
- Stratified plate
- Back panel in grey lacquered steel sheet in order to fasten the hooks on anodised aluminium structure
- Punched baseplate with 38 mm/1.49 Inch hole centres
- Lower storage with lockable sliding PMMA doors
- As standard, closure with identical keys for all models. On special request: different keys
- Supplied with 5 simple hooks Ref. 604001
- Upper optional sliding doors, to be ordered with the station
- Many tool supports are available as additional accessories