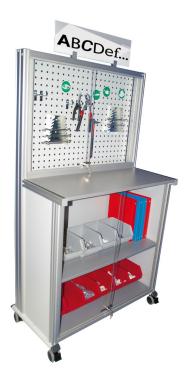

- Steel base protected by grey epoxy paint, anodised aluminium pillars
- Stratified plate
- Back panel in grey lacquered steel sheet in order to fasten the hooks on anodised aluminium structure
- Punched baseplate with 38 mm/1.49 Inch hole centres
- Lower storage with lockable sliding PMMA doors
- As standard, closure with identical keys for all models. On special request: different keys
- Supplied with 5 simple hooks Ref. 604001
- Upper optional sliding doors, to be ordered with the station
- Many tool supports are available as additional accessories

## **Accessories**

| CODE   | DESIGNATION                                                                                         | LEAD TIME | PACKING    |
|--------|-----------------------------------------------------------------------------------------------------|-----------|------------|
| 603470 | W 620 x D 500 x H 1700 mm / W 24.41 x D 19.69 x H 66.93 inch with melamine tray and bottom storage  | 10 days   | Premounted |
| 603480 | W 964 x D 500 x H 1700 mm / W 37.95 x D 19.69 x H 66.93 inch with melamine tray and bottom storage  | 10 days   | Premounted |
| 603490 | W 1264 x D 500 x H 1700 mm / W 49.76 x D 19.69 x H 66.93 inch with melamine tray and bottom storage | 10 days   | Premounted |
| 621026 | Sliding lockable PMMA doors with key W 620 mm/W 24.41 inch                                          | 10 days   | Premounted |
| 621027 | Sliding lockable PMMA doors with key W 964 mm/W 37.95 inch                                          | 10 days   | Premounted |
| 621028 | Sliding lockable PMMA doors with key W 1264 mm/W 49.76 inch                                         | 10 days   | Premounted |
| 141415 | Customizable curved headband W 600 x H 200 mm/W 23.62 x H 7.87 inch with mounting bracket           | On stock  | In kit     |
| 141402 | Customizable curved headband W 300 x H 200 mm/W 11.81 x H 7.87 inch with mounting bracket           | On stock  | In kit     |
| 141405 | Customizable curved headband W 1000 x H 200 mm/W 39.37 x H 7.87 inch with mounting bracket          | On stock  | In kit     |
| 140632 | Magnetic sheet A3 yellow to be cut up                                                               | On stock  | Per unit   |