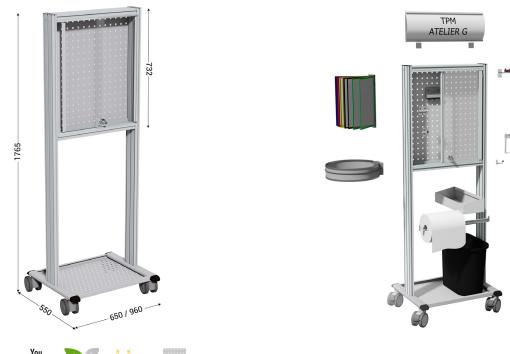

## MAINTPOST 600 Mobile tool-holder trolley

The Mobile TPM Maintenance Station |MAINTPOST 600 offers the operator a job with two functions: point cleanliness to ensure the storage of tools cleaning and 1st level maintenance point integrating all the tools dedicated to the maintenance provided by the operators with the tools selected for this mission.

- Solid steel base, epoxy painting, anodised aluminium pillars which facilitate the attaching of accessories
- Back panel in grey lacquered steel sheet in order to attach the hooks
- Punched baseplate with 38 mm/1.49 Inch hole centres.
- Transparent PMMA doors, locking mechanism, guide roller
- As standard, closure with identical keys for all models. On special request: different keys
- Provided with 6 hooks (code 604011 for brush and shovel)
- Many tool supports are available as additional accessories

## **Accessories**

|   | CODE   | DESIGNATION                                                                                                                     | LEAD TIME | PACKING    |
|---|--------|---------------------------------------------------------------------------------------------------------------------------------|-----------|------------|
|   | 602112 | W 650 x D 550 x H 1765 mm / W 25.59 x D 21.65 x H 69.48 Inch with PMMA doors                                                    | 10 days   | Premounted |
|   | 602122 | W 960 x D 550 x H 1765 mm / W 37.8 x D 21.65 x H 69.48 Inch with PMMA doors                                                     | 10 days   | Premounted |
|   | 602412 | W 650 x D 550 x H 1765 mm / W 25.59 x D 21.65 x H 69.48 Inch without door                                                       | 10 days   | Premounted |
|   | 602512 | W 960 x D 550 x H 1765 mm / W 37.8 x D 21.65 x H 69.48 Inch without door                                                        | 10 days   | Premounted |
| 1 | 541010 | Height-adjustable shelf W 556 x D 300 mm / W 21.89 x D 11.81 Inch                                                               | 3 days    | In kit     |
| 1 | 541011 | Height-adjustable shelf W 900 x D 300 mm / W 35.43 x D 11.81 Inch                                                               | 3 days    | In kit     |
| 2 | 216030 | Height-adjustable and retractable lateral writing surface W 360 x D 500 mm / W 14.17 x D 19.69 lnch fixing on aluminium profile | 3 days    | In kit     |
| 3 | 645124 | 5S side holder for bin bag with 10 plastic bags and no lid                                                                      | On stock  | Per unit   |
| 4 | 645130 | Hand towel kit W 555 mm / W 21.85 inch                                                                                          | On stock  | In kit     |
| 4 | 645131 | Hand towel kit W 900 mm / W 35.43 inch                                                                                          | On stock  | In kit     |