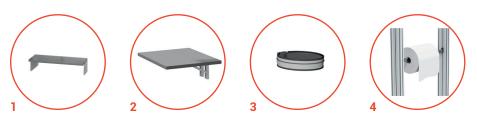

## **Accessories**

|   | CODE   | DESIGNATION                                                                                                                     | LEAD TIME | PACKING    |
|---|--------|---------------------------------------------------------------------------------------------------------------------------------|-----------|------------|
|   | 602112 | W 650 x D 550 x H 1765 mm / W 25.59 x D 21.65 x H 69.48 Inch with PMMA doors                                                    | 10 days   | Premounted |
|   | 602122 | W 960 x D 550 x H 1765 mm / W 37.8 x D 21.65 x H 69.48 Inch with PMMA doors                                                     | 10 days   | Premounted |
|   | 602412 | W 650 x D 550 x H 1765 mm / W 25.59 x D 21.65 x H 69.48 Inch without door                                                       | 10 days   | Premounted |
|   | 602512 | W 960 x D 550 x H 1765 mm / W 37.8 x D 21.65 x H 69.48 Inch without door                                                        | 10 days   | Premounted |
| 1 | 541010 | Height-adjustable shelf W 556 x D 300 mm / W 21.89 x D 11.81 Inch                                                               | 3 days    | In kit     |
| 1 | 541011 | Height-adjustable shelf W 900 x D 300 mm / W 35.43 x D 11.81 Inch                                                               | 3 days    | In kit     |
| 2 | 216030 | Height-adjustable and retractable lateral writing surface W 360 x D 500 mm / W 14.17 x D 19.69 lnch fixing on aluminium profile | 3 days    | In kit     |
| 3 | 645124 | 5S side holder for bin bag with 10 plastic bags and no lid                                                                      | On stock  | Per unit   |
| 4 | 645130 | Hand towel kit W 555 mm / W 21.85 inch                                                                                          | On stock  | In kit     |
| 4 | 645131 | Hand towel kit W 900 mm / W 35.43 inch                                                                                          | On stock  | In kit     |