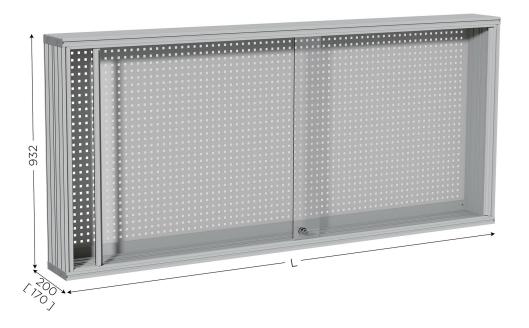

## **MAINTPOST 300A WALL-MOUNTED**

## Perforated tool holder panel

Perforated tool-holder panel |MAINTPOST 300A are associated with machines and environments that needs tools for immediate maintenance.

A very compact solution allows implementation in production with numerous options that permit you to optimise working conditions as well as a clean, tidy and rational space.

- Punched baseplate with 38 mm/1.49 Inch hole centres
- Transparent PMMA doors, locking mechanism, guide roller
- As standard, closure with identical keys for all models. On special request: different keys
- Supplied with 5 simple hooks Ref. 604001
- Provided with wall-mounting kit
- Many tool supports are available as additional accessories

| CODE   | DESIGNATION                                                           | LEAD TIME | PACKING   |
|--------|-----------------------------------------------------------------------|-----------|-----------|
| 601210 | W 864 x H 932 mm Th. 200 mm / W 34.02 x<br>H 36.69 Inch Th. 7.87 Inch | 10 days   | Assembled |
| 601211 | W 1064 x H 932 mm Th. 200 mm / W 41.89 x H 36.69 Inch Th. 7.87 Inch   | 10 days   | Assembled |
| 601212 | W 1264 x H 932 mm Th. 200 mm / W 49.76 x H 36.69 Inch Th. 7.87 Inch   | 10 days   | Assembled |
| 601213 | W 1564 x H 932 mm Th. 200 mm / W 61.57 x H 36.69 Inch Th. 7.87 Inch   | 10 days   | Assembled |
| 601214 | W 1864 x H 932 mm Th. 200 mm / W 73.39 x H 36.69 Inch Th. 7.87 Inch   | 10 days   | Assembled |
| 601215 | W 2056 x H 932 mm Th. 200 mm / W 80.94 x H 36.69 lnch Th. 7.87 lnch   | 10 days   | Assembled |