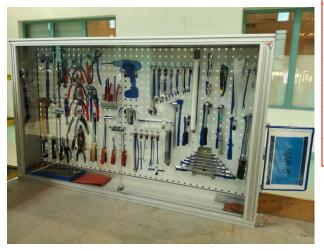

## Perforated tool holder panel

Perforated tool-holder panel |MAINTPOST 300A are associated with machines and environments that needs tools for immediate maintenance.

A very compact solution allows implementation in production with numerous options that permit you to optimise working conditions as well as a clean, tidy and rational space.

- Punched baseplate with 38 mm/1.49 Inch hole centres
- Transparent PMMA doors, locking mechanism, guide roller
- As standard, closure with identical keys for all models. On special request: different keys
- Supplied with 5 simple hooks Ref. 604001
- Provided with wall-mounting kit
- Many tool supports are available as additional accessories