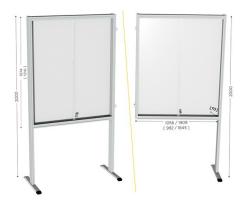

### **Description :**

The high-quality information display case & stand |MOD'INFO DISPLAY CASE is essential for a use in difficult environments for your visual communication of the production. The MOD'INFO DISPLAY CASE, unique and modern design by its natural anodised aluminium structure, will enable you to start your visual management (quality, production, security, continuous improvement process etc.). An unbounded modulation makes it possible to associate from one central module, several extensions fixed with hinges. - White lacquered metal sheet for magnetic attaching

#### **Benefits :**

- Large indoor display case on legs, 70 mm deep.

- Robust frame made of grooved aluminium profile to facilitate the addition of accessories (banner, consultation terminal, document holder, etc.).

- Possibility to add an extension to benefit from an additional glazed display surface.

- Sliding doors can be locked with a key to secure the information.