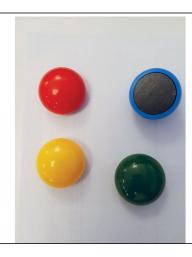

#### **Description:**

These magnetic designer pins allow you to display documents on metal walls. Available in 4 colours to prioritise information.

#### Benefits:

- Available in several colours (yellow, blue, green and red) to prioritise information.
- Supplied with a ferrite magnet: stainless steel and suited to high temperatures.
- Designer, elegant and easy to use.