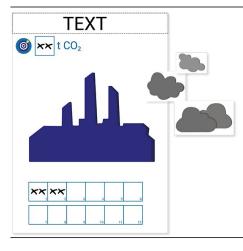

### **Benefits :**

- Visual monitoring of your CO² rate indicator over 12 months
- Sensitize your employees to their responsibilities.
- Magnetic plate, write-felt quality, dry erasable.
- Easily interchangeable title in the transparent PVC holder.