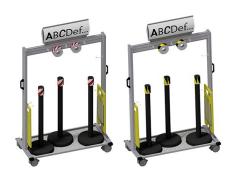

#### **Description:**

The mobile signaling trolley |MARKINGPOST, with all the necessary equipment, facilitates the marking and securing of risk areas prohibited to traffic and pedestrians. - Solid steel base with epoxy paint

- Safety kit including:
- 1 Customizable curved strip L 600 x H 200 mm
- 3 guide posts with strap
- 2 TIP'INFO
- 2 rolls of barrier tape
- 2 sets of hooks (ref 604011)

#### Benefits:

- Rapid marking and signaling of a danger zone or work
- Solid steel base ensuring excellent stability
- Complete marking kit on mobile trolley
- With the MARKINGPOST, the equipment is always within reach