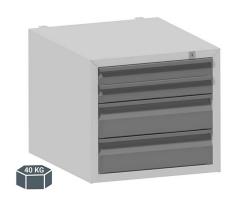

### Box with 4 lockable drawers

Reference: 18689

#### **Description:**

Box W 500 x D 578 x H 445 mm with 2 drawers H 60 mm,2 drawers H 125 mm and centralized lock

#### Benefits:

- Effective and total protection of your tools in your workshops thanks to the lock.
- Drawers sliding at 90% of their depth on precision slides.
- Robust steel sheet construction for durable use in industrial environments.