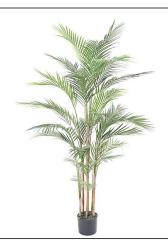

## Artificial palm tree H 1500 mm

Reference: 18678

#### **Description:**

Bring a touch of green to your decoration with this artificial palm tree H 1500 mm. High quality, this artificial plant offers a realistic appearance reminiscent of the natural plant, but without the maintenance constraints. - Composed of 6 main stems and 28 leaves of different sizes

- PVC pot with a diameter of 150 mm and a height of 130 mm
- Suitable for indoor and outdoor use. Here are some instructions for outdoor installation: make sure to pierce the original pot to allow water to flow. It must be fixed to the decorative tray by creating drainage to avoid any stagnation of water at the foot of the plant