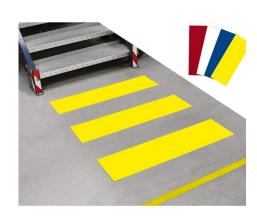

### **Description:**

Increase safety in your warehouse with adhesive tape on the pedestrian crossing floor. - Choice of colors: 4

- Dimensions: 1000 x 250 mm

#### Benefits:

- Perfectly adapted to smooth floors and harsh environments
- Resistant to frequent passage and wear
- Provides an orderly and secure image in production workshops
- Ideal for identifying workspaces and ensuring compliance with company organization at a lower cost
- Easy to install