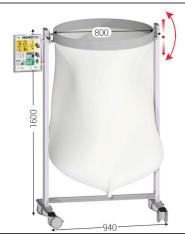

#### **Description:**

- Steel base, gray epoxy paint
- Grooved aluminium structure allowing easy adjustment of the trash can
- Equipped with 4 swivel castors ø 100 mm with brakes
- Use with 500 L trash bags not included
- With transparent document holder, A4 format to identify the rubbish

#### Benefits:

- This large capacity mobile trash bag holder facilitates the collection and selective sorting of waste.
- Filling is easy with the trash bag held open by a rubber belt.
- The transparent A4 document holder provided allows you to quickly identify contents.