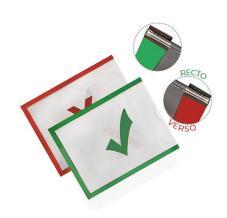

#### **Description:**

The presentation of information in real time!One hand is enough to turn the High-quality 2-colour document protection |PRODOC SLEEVE REVERSO to the desired orientation: red or green. - Format: A3 to A5

#### Benefits:

- Essential for displaying interchangeable documents protected between the two sides.
- Viewing and updating documents is extremely simple and fast.
- Ultra-resistant and unbreakable support, which can be easily fixed, horizontally or vertically, and which makes it possible to display and protect any document to be displayed.