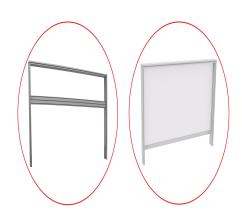

### **Description:**

Rear bottom with white painted sheet metal to be fixed on QUALIPOST 620 and 650 frame

#### Benefits:

- Background with white painted sheet metal offering an area dedicated to visual management for the magnetic display of instructions, operating modes, etc...
- Its grooved anodised aluminium frame is an additional asset for fixing accessories (shelves, shelves, file supports, signage banner, etc.).
- Easy and quick mounting on the QUALIPOST 620 ERGO chassis thanks to the aluminium uprights.
- Available in lengths of 620, 964 and 1264 mm.