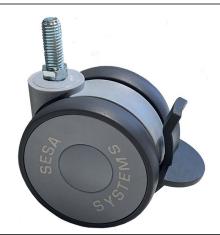

#### Swivel roller wheels with brakes Ø 75 mm

Reference: 431

## **Description:**

Set of 2,3,4,5 swivel roller wheels with brake  $\emptyset$  75 mm. The tyres of the castors are made of polyurethane.

#### Benefits:

- Move your equipment effortlessly with these swivel castors.
- Lock the wheel easily with the locking brake.
- The wheels are strong and durable.
- Easy to assemble, the plastic castors with brakes can be used with different products.