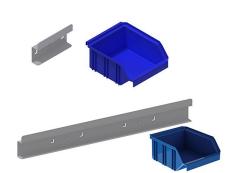

#### **Description:**

Rail for plastic bin

#### Benefits:

- Mounting rail for hanging your spout box allows you to organize your supplies, screws or small spare parts.
- Simple, easy and quick to attach to the grooves of the anodised grooved aluminium profile.
- Available in different lengths 100 and 450 mm.
- "A place for everything" according to the 5S principle.