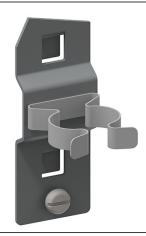

#### **Description:**

Set of 3 open supports Ø 10, 16, 25 mm

#### Benefits:

- Set of 3 open hooks available Ø 10, 16, 25 mm.
- Robust, stable for industrial applications.
- These hooks allow the storage of different tools on wall perforated panels.
- Hang your holder easily in the perforations.
- Removable very easily and conveniently in the event of a change in the location of the hooks.