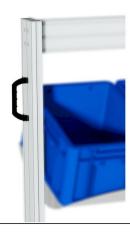

## **Pull handle**

Reference: 581

## **Description:**

Pull handle for LEANPOST 100/600/900

### Benefits:

- This universal handle is compatible with the entire range of LEANPOST mobile bin carrier trolleys.
- It simplifies the guidance in the movement of your trolleys.
- It is very easy to install, at the desired height, on the trolley structure thanks to the grooved aluminium profile.