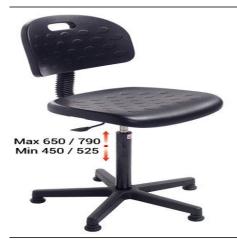

## **Description :**

The telescopic workshop chairs with black polyurethane seats and backs are ergonomic and versatile: they adapt to all industrial workstations, from the workshop to the laboratory. They promote complete maintenance of the posture with the possibility of adding accessories (armrests, wheels, footrest). - Adjustable height from 450 to 650 mm or 525 to 790 mm

### **Benefits :**

- Its polyurethane seat and backrest provide excellent resistance to impacts, cuts and liquid splashes.
- Very easy to wash
- Seat height adjustable by gas spring with simple adjustment.
- The backrest can be adjusted in height thanks to its integrated handle
- The 5-star black nylon base with polyamide glides guarantees high stability
- Ideal for intensive use in workshops, industries or laboratories.