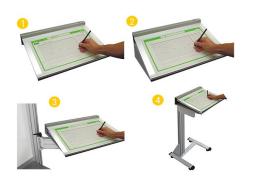

### **Description :**

Workshop writing desk |DATAPOST B essential at the workstation for grouping daily (A4/11.69 × 8.26 Inch or A3/11.69 × 16.53 Inch) documents.- Inclined plane in natural anodized aluminum

- Lower profile for holding documents
- Use on countertop

#### **Benefits :**

- Writing desk essential to the workstation to update and group A4 or A3 daily documents.
- Solid and robust, the anodized aluminium inclined plane can be placed on a table or fixed on a swivel arm.
- The lower profile ensures that the documents are maintained.