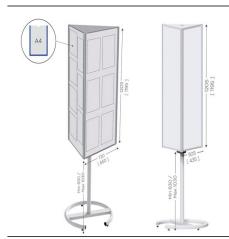

#### **Description:**

Appealing and attractive due to its anodised aluminium structure, the TOP'INFO 3-sided rotating display offers up to 2.4 m² of communication space in the field. A rotating and height-adjustable unit thanks to its base support, it will form a dynamic to coordinate a group or production unit. A large range of accessories allow you to personalise your visual management tool. - Lacquered white sheet backing for magnetic display

#### Benefits:

- Rotating display column ideal for creating a communication space with limited floor area
- A 2.4 m² visible surface thanks to a triangle shaped structure (3 sides)
- Easily positioned in the corner of a room.
- A genuine communication and visual management tool aimed at magnetic display and marker writing.