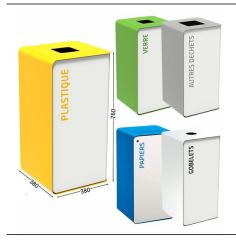

### **Description:**

The selective sorting bin |ECOPOST CSR with bag support is ideal for encouraging sorting in all types of covered environments. - Anti-UV powder coated steel

- Adjustable feet for uneven floors
- Integrated bag holder on zipper
- Calibrated opening and sorting type identification
- Capacity 75L
- Dimensions: W 380 x D 380 x H 760 mm

## **Technical specifications:**

| Product Name | Selective sorting bin   ECOPOST CSR                       |
|--------------|-----------------------------------------------------------|
| SKU          | 18643                                                     |
| Weight (kg)  | 1.000000                                                  |
| Application  | Atelier, Développement Durable, Environnement, ISO 14001, |
|              | Management Environnemental, Nettoyage                     |