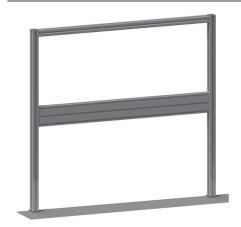

### **Description:**

Open bottom for QUALIPOST 2000 L 964 x H 900 mm, fixing by clamp on plate

#### Benefits:

- Its grooved anodised aluminium frame is an additional asset for fixing accessories (shelves, shelves, file supports, signage banner, etc.).
- Quick and easy fixing by clamp on the plate.
- Available in lengths of 964 mm.