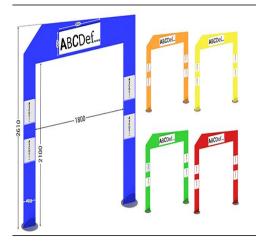

### **Description:**

The safety gate |GATELEAN is the ideal solution for companies needing security and prevention displays at the entrances to an area.GATELEAN, robust and customizable, makes it easy to display information indicating limitations and prohibitions in the area concerned. - Blue, yellow, orange, red or green PVC

- Grooved anodized aluminium frame on round base
- Fixing on concrete floor using 3 anchoring studs
- Customizable headband L 845 x H 300 mm
- Delivered with 4 PRODOC A4 adhesives to be arranged by you

#### Benefits:

- An ideal solution for companies needing security and prevention displays at the entrances to their site.
- Modular and easily customizable for durable signage that reflects your image.
- PVC available in 5 colors (blue, orange, yellow, red and green).