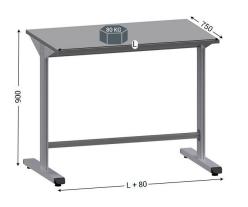

### **Description :**

The modular Control Workstation |QUALIPOST 2000 is an ergonomic control workstation which provides efficient protection for measuring equipment, including: control instruments, weighing scales, etc. - Chassis with a grooved anodised aluminum structure for the fastening of accessories

- Solid steel base protected by epoxy paint
- Stratified plate, 27 mm thick with PVC anti-shock edges
- Allowable load: 80 kg
- Kit of 4 wheels Ø 100 mm with brake sold separately (code 541052)

### **Benefits :**

- Available in several widths from 1000 to 2000 mm.
- Can support loads of up to 80 kg.
- Customisable with all accessories thanks to the grooved anodised aluminum upright.
- Modular workstation essential in the centre of production workshops.